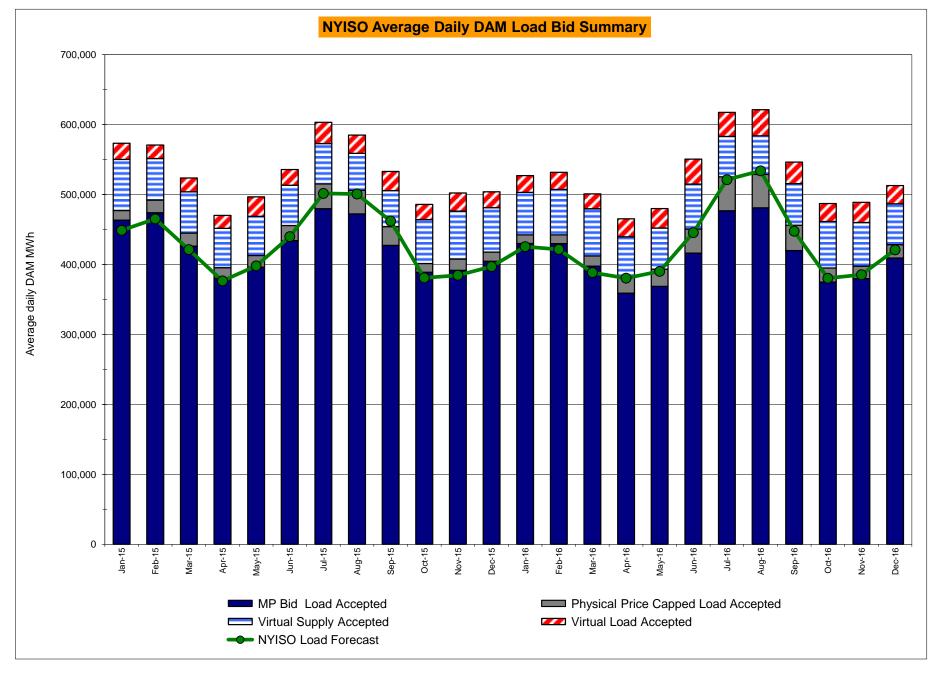

|









# NYISO LBMP ZONES



Market Mitigation and Analysis Prepared: 1/9/2017 1:57 PM

#### Billing Codes for Chart C

| Chart - C Category Name                   | Billing Code | Billing Category Name                                                              |
|-------------------------------------------|--------------|------------------------------------------------------------------------------------|
| Bid Production Cost Guarantee Balancing   | 81203        | Balancing NYISO Bid Production Cost Guarantee - Internal Units                     |
| Bid Production Cost Guarantee Balancing   | 81204        | Balancing NYISO Bid Production Cost Guarantee - External Units                     |
| Bid Production Cost Guarantee Balancing   | 81205        | Balancing NYISO Bid Production Cost Gu