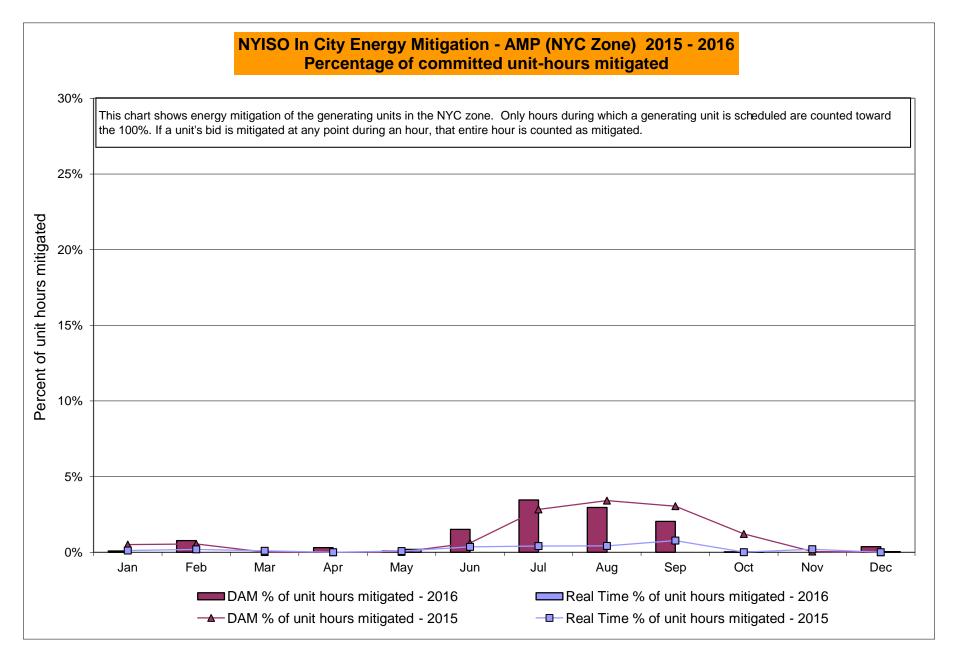

# **December 2016 Operations Performance Highlights**

- Peak load of 24,164 MW occurred on 12/15/2016 HB 17
- All-time winter capability period peak load of 25,738 MW occurred on 1/7/2014 HB 18
- 0 hours of Thunder Storm Alerts were declared
- 0 hours of NERC TLR level 3 curtailment
- In response to a recommendation in the 2015 State of the Market Report (recommendation #21 for Day-Ahead Market Scheduling), a modification was made on 12/7/16 to evaluate the commitment of gas turbines as blocked resources throughout the MIP evaluation.
- The following table identifies the estimated production cost savings associated with the Broader