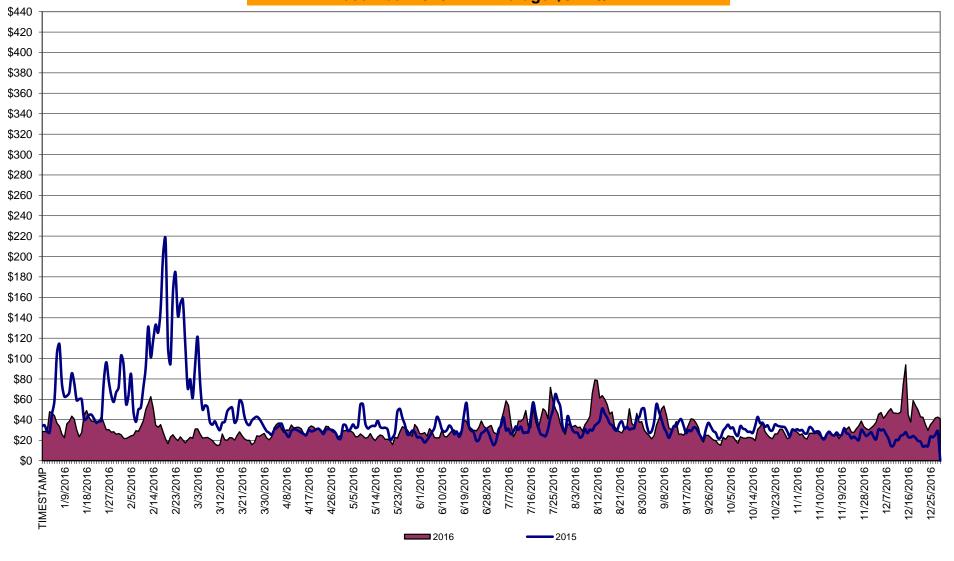

# Market Performance Highlights for December 2016

- LBMP for December is \$43.90/MWh; higher than \$26.31/MWh in November 2016 and \$20.91/MWh in December 2015.
  - Day Ahead and Real Time Load Weighted LBMPs are higher compared to November.
- December 2016 average year-to-date monthly cost of \$34.28/MWh is a 22% decrease from \$44.10/MWh in December 2015.
- Average daily sendout is 433 GWh/day in December; higher than 398 GWh/day in November 2016 and 408 GWh/day in December 2015.
- Natural gas and distillate prices were higher compared to the previous month.
  - Natural Gas (Transco Z6 NY) was \$4.39/MMBtu, up from \$2.19/MMBtu in November.
  - Natural gas prices are up 174% year-over-year
  - Jet Kerosene Gulf Coast was \$11.07/MMBtu, up from \$10.00/MMBtu in November.
  - Ultra Low Sulfur No.2 Diesel NY Harbor was \$11.74/MMBtu, up from \$10.41/MMBtu in November.
  - Distillate prices are up 44.4% year-over-year
- Uplift per MWh is higher compared to the previous month.
  - Uplift (not including NYISO cost of operations) is (\$0.33)/MWh; higher than (\$0.42)/MWh in November.
    - Local Reliability Share is \$0.10/MWh, higher than \$0.07/MWh in November.
    - Statewide Share is (\$0.43)/MWh, higher than (\$0.49)/MWh in November.
  - TSA \$ per NYC MWh is \$0.00/MWh.
  - Total uplift costs (Schedule 1 components including NYISO Cost of Operations) are higher than November.

#### Daily NYISO Average Cost/MWh (Energy & Ancillary Services)\* 2015 Annual Average \$44.10/MWh December 2015 YTD Average \$44.10/MWh December 2016 YTD Average \$34.28/MWh

\* Excludes ICAP payments.

## NYISO Average Cost/MWh (Energy and Ancillary Services) \* from the LBMP Customer point of view

| 2016                                            | January | <u>February</u> | March        | <u>April</u> | May    | <u>June</u> | July        | August        | <u>September</u>    |
|-------------------------------------------------|---------|-----------------|--------------|--------------|--------|-------------|-------------|---------------|---------------------|
| LBMP                                            | 34.29   | 28.71           | 20.66        | 27.96        | 23.31  | 27.35       | 40.01       | 42.99         | <u>30.89</u>        |
| NTAC                                            | 0.59    | 0.78            | 0.62         | 1.14         | 1.10   | 0.93        | 0.78        | 42.99<br>0.54 | 0.55                |
| Reserve                                         | 0.33    | 0.73            | 0.73         | 0.87         | 0.71   | 0.59        | 0.67        | 0.68          | 0.69                |
| Regulation                                      | 0.12    | 0.12            | 0.13         | 0.07         | 0.11   | 0.00        | 0.07        | 0.00          | 0.00                |
| NYISO Cost of Operations                        | 0.64    | 0.65            | 0.65         | 0.64         | 0.65   | 0.66        | 0.65        | 0.65          | 0.64                |
| FERC Fee Recovery                               | 0.09    | 0.10            | 0.00         | 0.10         | 0.09   | 0.09        | 0.00        | 0.06          | 0.08                |
| Uplift                                          | (0.43)  | (0.07)          | (0.03)       | (0.34)       | 0.19   | 0.20        | (0.26)      | (0.63)        | (0.15)              |
| Uplift: Local Reliability Share                 | 0.09    | 0.11            | 0.06         | 0.07         | 0.35   | 0.21        | 0.23        | 0.22          | 0.14                |
| Uplift: Statewide Share                         | (0.52)  | (0.18)          | (0.09)       | (0.41)       | (0.16) | (0.01)      | (0.49)      | (0.86)        | (0.29)              |
| Voltage Support and Black Start                 | 0.35    | 0.36            | 0.36         | 0.35         | 0.36   | 0.36        | 0.36        | 0.36          | 0.36                |
| Avg Monthly Cost                                | 36.42   | 31.37           | 23.23        | 30.84        | 26.52  | 30.29       | 42.40       | 44.75         | 33.16               |
|                                                 | 00.12   | 01.07           | 20.20        | 00.01        | 20.02  | 00.20       | 12.10       | 11.70         | 00.10               |
| Avg YTD Cost                                    | 36.42   | 34.02           | 30.68        | 30.71        | 29.85  | 29.93       | 32.32       | 34.43         | 34.31               |
| TSA \$ per NYC MWh                              | 0.00    | 0.00            | 0.05         | 0.00         | 0.00   | 0.02        | 0.84        | 1.64          | 0.00                |
| 2015                                            | January | <u>February</u> | <u>March</u> | <u>April</u> | May    | <u>June</u> | July        | <u>August</u> | <u>September</u>    |
| LBMP                                            | 59.61   | 114.37          | 52.09        | 28.36        | 32.98  | 28.20       | 34.77       | 33.09         | 34.40               |
| NTAC                                            | 0.32    | 0.35            | 0.41         | 0.64         | 0.56   | 0.80        | 0.54        | 0.60          | 0.63                |
| Reserve                                         | 0.27    | 0.37            | 0.56         | 0.36         | 0.38   | 0.24        | 0.27        | 0.20          | 0.28                |
| Regulation                                      | 0.10    | 0.18            | 0.11         | 0.12         | 0.10   | 0.13        | 0.12        | 0.12          | 0.10                |
| NYISO Cost of Operations                        | 0.70    | 0.70            | 0.70         | 0.70         | 0.70   | 0.70        | 0.70        | 0.70          | 0.70                |
| Uplift                                          | (0.48)  | (1.08)          | (0.68)       | (0.15)       | 0.26   | 0.33        | 0.04        | 0.03          | (0.15)              |
| Uplift: Local Reliability Share                 | 0.25    | 0.33            | 0.13         | 0.27         | 0.30   | 0.37        | 0.35        | 0.36          | 0.22                |
| Uplift: Statewide Share                         | (0.73)  | (1.41)          | (0.81)       | (0.42)       | (0.05) | (0.04)      | (0.30)      | (0.33)        | (0.37)              |
| Voltage Support and Black Start                 | 0.39    | 0.39            | 0.39         | 0.39         | 0.39   | 0.39        | 0.39        | 0.39          | 0.39                |
| Avg Monthly Cost                                | 60.91   | 115.27          | 53.58        | 30.41        | 35.37  | 30.79       | 36.84       | 35.14         | 36.35               |
| Avg YTD Cost                                    | 60.91   | 87.74           | 76.64        | 66.82        | 60.96  | 56.02       | 52.77       | 50.20         | 48.59               |
| TSA \$ per NYC MWh                              | 0.00    | 0.00            | 0.00         | 0.00         | 0.17   | 0.50        | 0.07        | 0.06          | 0.01                |
| 2014                                            | January | February        | March        | <u>April</u> | May    | <u>June</u> | <u>July</u> | <u>August</u> | <u>September</u>    |
| LBMP                                            | 183.36  | 123.19          | 109.58       | 46.09        | 40.30  | 43.39       | 43.97       | 34.48         | 37.63               |
| NTAC                                            | 0.56    | 0.64            | 0.39         | 1.18         | 0.69   | 0.78        | 0.43        | 0.41          | 0.50                |
| Reserve                                         | 0.78    | 0.49            | 0.56         | 0.46         | 0.28   | 0.27        | 0.26        | 0.26          | 0.29                |
| Regulation                                      | 0.27    | 0.21            | 0.22         | 0.13         | 0.12   | 0.12        | 0.12        | 0.13          | 0.11                |
| NYISO Cost of Operations                        | 0.69    | 0.69            | 0.69         | 0.69         | 0.69   | 0.69        | 0.69        | 0.69          | 0.69                |
| Uplift                                          | 0.22    | 0.56            | 0.35         | (0.09)       | 0.07   | (0.21)      | (0.26)      | (0.19)        | (0.20)              |
| Uplift: Local Reliability Share                 | 1.43    | 0.75            | 0.62         | 0.15         | 0.51   | 0.32        | 0.29        | 0.27          | 0.26                |
| Uplift: Statewide Share                         | (1.21)  | (0.19)          | (0.27)       | (0.24)       | (0.44) | (0.53)      | (0.55)      | (0.45)        | (0.46)              |
| Voltage Support and Black Start                 | 0.36    | 0.36            | 0.36         | 0.36         | 0.36   | 0.36        | 0.36        | 0.36          | 0.36                |
| Avg Monthly Cost                                | 186.24  | 126.14          | 112.15       | 48.82        | 42.51  | 45.39       | 45.57       | 36.14         | 39.38               |
| Avg YTD Cost                                    | 186.24  | 157.93          | 142.77       | 121.97       | 108.36 | 97.84       | 89.46       | 82.60         | 78.07               |
| TSA \$ per NYC MWh<br>* Excludes ICAP payments. | 0.00    | 0.00            | 0.00         | 0.00         | 0.00   | 0.03        | 0.35        | 0.00          | 0.42                |
| Market Mitigation and Analysis                  |         |                 |              |              | _      |             |             | As of Jan. 20 | 16, the annual FERC |