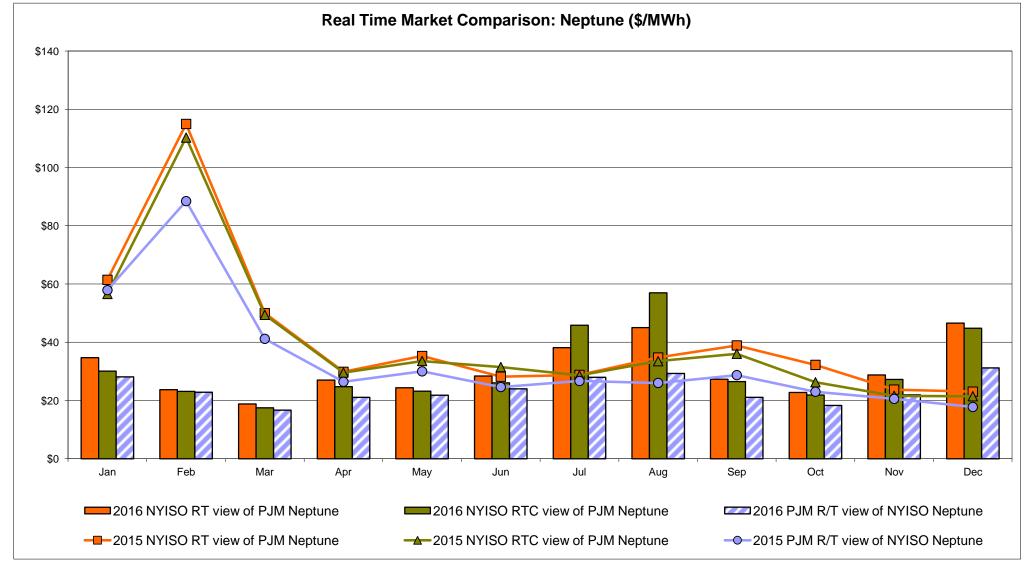

ange factor used for December 2016 was 0.749681385 to US HOEP: Hourly Ontario Energy Price Pre-Dispatch: Projected Energy Price

> Market Mitigation and Analysis Prepared: 1/9/2017 1:58 PM



### **External Controllable Line: Cross Sound Cable (New England)**



Note:

ISO-NE Forecast is an advisory posting @ 18:00 day before.

The DAM and R/T prices at the Shorham 13899 interface are used for ISO-NE.

The DAM and R/T prices at the CSC interface are used for NYISO.



# External Controllable Line: Northport - Norwalk (New England)



Note:

ISO-NE Forecast is an advisory posting @ 18:00 day before.

The DAM and R/T prices at the Northport 138 interface are used for ISO-NE.

The DAM and R/T prices at the 1385 interface are used for NYISO.



# **External Controllable Line: Neptune (PJM)**



# **External Comparison Hydro-Quebec**





Note:

Hydro-Quebec Prices are unavailable.



# **External Controllable Line: Linden VFT (PJM)**





# **External Controllable Line: Hudson (PJM)**



## **NYISO Real Time Price Correction Statistics**

|