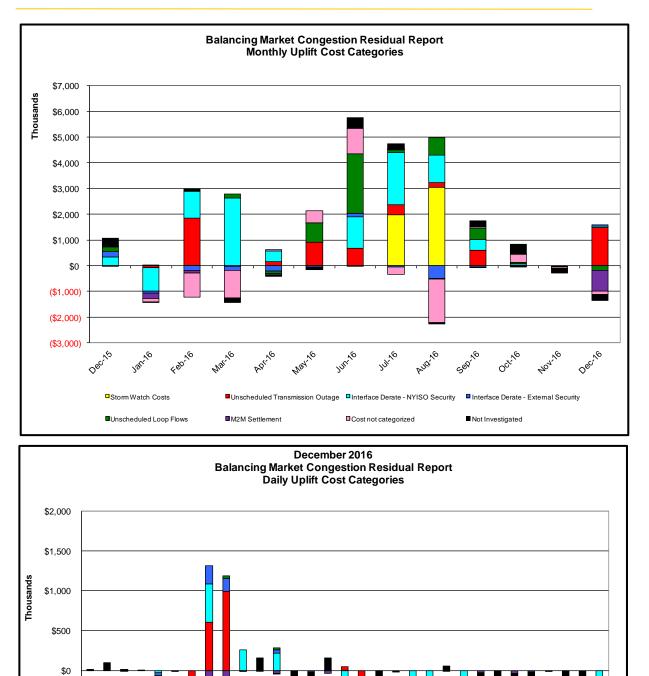

## Market Performance Metrics

- Monthly Statewide Uplift Components and Rate
- RTM Congestion Residuals Monthly Trend
- RTM Congestion Residuals Daily Costs
- RTM Congestion Residuals Event Summary
- RTM Congestion Residuals Cost Categories
- DAM Congestion Residuals Monthly Trend
- DAM Congestion Residuals Daily Costs
- DAM Congestion Residuals Cost Categories
- NYCA Unit Uplift Components Monthly Trend
- NYCA Unit Uplift Components Daily Costs
- Local Reliability Costs Monthly Trend & Commitment Hours
- TCC Monthly Clearing Price with DAM Congestion
- ICAP Spot Market Clearing Price
- UCAP Awards

#### Market Performance Metrics

(\$500)

(\$1,000)

Storm Watch Costs

Cost not categorized

Interface Derate - External Security

erend a for the set of the set of

Unscheduled Loop Flows

Not Investigated

Unscheduled Transmission Outage

ISO

Interface Derate - NYISO Security

M2M Settlement

NOST DECTOS

|       | Date (yyyymmdd)          | ember: 5,7,8,9,10,12,16,17,20<br>Hours | Description                                                                                                       |
|-------|--------------------------|----------------------------------------|-------------------------------------------------------------------------------------------------------------------|
| Sin 1 | 12/5/2016                |                                        | Uprate Central East                                                                                               |
|       | 12/5/2016                |                                        | NE_AC-NY Scheduling Limit                                                                                         |
|       | 12/5/2016                |                                        | Lake Erie Circulation, DAM-RTM exceeds +/-125MW; Central East                                                     |
|       | 12/7/2016                |                                        | Forced outage of Marcy South Series Compensation                                                                  |
|       | 12/7/2016                |                                        | HQ-CHAT-NY Scheduling Limit                                                                                       |
|       | 12/7/2016                |                                        | NE-AC-NY ACTIVE DNI Ramp Limit                                                                                    |
|       | 12/7/2016                |                                        | PJM_AC ACTIVE DNI Ramp Limit                                                                                      |
|       | 12/7/2016                |                                        | Lake Erie Circulation, DAM-RTM exceeds +/-125MW; Central East                                                     |
|       | 12/8/2016                |                                        | Forced outage Shore Road 345/138kV (#Bk1)                                                                         |
|       | 12/8/2016                |                                        | Extended outage Farragut-Gowanus 345kV (#41)                                                                      |
|       | 12/8/2016                |                                        | Early return of Marcy South Series Compensation                                                                   |
|       | 12/8/2016                |                                        | Derate Central East                                                                                               |
|       | 12/8/2016                |                                        | Uprate Central East                                                                                               |
|       | 12/8/2016                |                                        | Derate Greenwood-FoxHills 138kV (#29232) for I/o FoxHills-Willow Brook 138kV (#29211) &BK2                        |
|       | 12/8/2016                |                                        | Derate Gowanus-Greenwood 138kV (#42232) for I/o TWR:GOETHALS 22 & 21                                              |
|       | 12/8/2016                |                                        | NYCA DNI Ramp Limit                                                                                               |
|       | 12/8/2016                |                                        | NE AC DNI Ramp Limit                                                                                              |
|       | 12/9/2016                |                                        | Early return of Marcy South Series Compensation                                                                   |
|       |                          |                                        | Forced outage of Farragut-Gowanus 345kV (#41)                                                                     |
|       | 12/9/2016                |                                        | NE-AC-NY ACTIVE DNI                                                                                               |
|       | 12/9/2016                |                                        | PJM_AC ACTIVE DNI                                                                                                 |
|       | 12/9/2016                |                                        | Lake Erie Circulation, DAM-RTM exceeds +/-125MW; Central East                                                     |
|       | 12/10/2016               |                                        | Derate Central East                                                                                               |
|       | 12/10/2016               |                                        | NYCA DNI Ramp Limit                                                                                               |
|       | 12/12/2016               |                                        | Derate Central East                                                                                               |
|       | 12/12/2016               |                                        | NYCA DNI Ramp Limit                                                                                               |
|       | 12/12/2016               |                                        | NE_AC DNI Ramp Limit                                                                                              |
|       | 12/12/2016               |                                        | NE_NNC1385-NY Scheduling Limit                                                                                    |
|       | 12/12/2016               |                                        | PJM AC-NY Scheduling Limit                                                                                        |
|       | 12/12/2016               |                                        | Lake Erie Circulation, DAM-RTM exceeds +/-125MW; Central East                                                     |
|       | 12/16/2016               |                                        | Forced outage of West 49th Street-East 13th Street 345kV (#M55)                                                   |
|       | 12/16/2016               |                                        | Uprate Central East                                                                                               |
|       | 12/16/2016               |                                        | Uprate East 179th St-Hellgate 138kV (#15055)                                                                      |
|       | 12/16/2016               |                                        | Uprate Freshkills 345/138kV TA1                                                                                   |
|       | 12/16/2016               |                                        | NYCA DNI Ramp Limit                                                                                               |
|       | 12/16/2016               |                                        | NE_AC DNI Ramp Limit                                                                                              |
|       | 12/16/2016               |                                        | PJM_AC ACTIVE DNI                                                                                                 |
|       | 12/16/2016               |                                        | Lake Erie Circulation, DAM-RTM exceeds +/-125MW; Central East                                                     |
|       | 12/17/2016               |                                        | Early return of Gilboa-New Scotland 345kV (#GNS-1), Leeds-New Scotland 345kV (94), Marcy-New Scotland 345kV (#18) |
|       | 12/17/2016               |                                        | Uprate Central East                                                                                               |
|       | 12/17/2016               |                                        | Uprate East 179th St-Hellgate 138kV (#15055)                                                                      |
|       | 12/17/2016               |                                        | NYCA DNI Ramp Limit                                                                                               |
|       | 12/17/2016               |                                        | IESO_AC ACTIVE DNI                                                                                                |
|       | 12/17/2016               |                                        | NE_NNC1385-NY Scheduling Limit                                                                                    |
|       | 12/17/2016               |                                        | NE-AC-NY Scheduling Limit                                                                                         |
|       | 12/17/2016               |                                        | NE_AC DNI Ramp Limit                                                                                              |
|       | 12/17/2016               |                                        | PJM_AC-NY Scheduling Limit                                                                                        |
|       | 12/20/2016               |                                        | Uprate Central East                                                                                               |
|       | 12/20/2016               |                                        | Uprate East 179th St-Hellgate 138kV (#15055)                                                                      |
|       | 12/20/2016               |                                        | Uprate Freshkills-Willow Brooke 138kV (#29212)                                                                    |
|       | 12/20/2016               |                                        | NYCA DNI Ramp Limit                                                                                               |
|       | 12/20/2016               |                                        | NE_AC-NY Scheduling Limit                                                                                         |
|       | 12/20/2016               |                                        | NE_NNC1385-NY Scheduling Limit                                                                                    |
|       | 12/20/2016               |                                        | NE_AC DNI Ramp Limit                                                                                              |
|       | 12/20/2016               |                                        | Lake Erie Circulation, DAM-RTM exceeds +/-125MW; Central East                                                     |
|       | 12/21/2016               | 1-5,7,10-14,16-19,21-23                |                                                                                                                   |
|       | 12/21/2016               |                                        | NE_AC-NY Scheduling Limit                                                                                         |
|       | 12/21/2016               |                                        | NE_NNC1385-NY Scheduling Limit                                                                                    |
|       | 12/21/2016               |                                        | PJM_AC ACTIVE DNI Ramp Limit                                                                                      |
|       | 12/21/2016               |                                        | Lake Erie Circulation, DAM-RTM exceeds +/-125MW; Central East                                                     |
|       | 12/23/2016               |                                        | Uprate Central East                                                                                               |
|       | 12/23/2016               |                                        | PJM_AC ACTIVE DNI Ramp Limit                                                                                      |
|       |                          |                                        | prom_no no ne printanp cinit                                                                                      |
|       |                          |                                        | Lake Frie Circulation DAM-RTM exceeds +/-125MW: Central Fast                                                      |
|       | 12/23/2016<br>12/31/2016 | 12,18,20                               | Lake Erie Circulation, DAM-RTM exceeds +/-125MW; Central East<br>Uprate Central East                              |

#### Real-Time Balancing Market Congestion Residual (Uplift Cost) Categories

| <u>Category</u><br>Storm Watch                                                                                                                                               | <u>Cost Assignment</u><br>Zone J | <u>Events Types</u><br>Thunderstorm Alert (TSA)                                                          | <u>Event Examples</u><br>TSA Activations                   |
|------------------------------------------------------------------------------------------------------------------------------------------------------------------------------|----------------------------------|----------------------------------------------------------------------------------------------------------|------------------------------------------------------------|
| Unscheduled Transmission Outage                                                                                                                                              | Market-wide                      | Reduction in DAM to RTM transfers related to unscheduled transmission outage                             | Forced Line Outage,<br>Unit AVR Outages                    |
| Interface Derate - NYISO Security                                                                                                                                            | Market-wide                      | Reduction in DAM to RTM transfers not related to transmission outage                                     | Interface Derates due to<br>RTM voltages                   |
| Interface Derate - External Security                                                                                                                                         | Market-wide                      | Reduction in DAM to RTM transfers<br>related to External Control Area<br>Security Events                 | TLR Events,<br>External Transaction<br>Curtailments        |
| Unscheduled Loop Flows                                                                                                                                                       | Market-wide                      | Changes in DAM to RTM<br>unscheduled loop flows impacting<br>NYISO Interface transmission<br>constraints | DAM to RTM Lake Erie<br>Loop Flows exceeding +/-<br>125 MW |
| M2M Settlement                                                                                                                                                               | Market-wide                      | Settlement result inclusive of<br>coordinated redispatch and<br>Ramapo flowgates                         |                                                            |
| Monthly Balancing Market Congestio                                                                                                                                           | n Report Assumpti                | ons/Notes                                                                                                |                                                            |
| <ol> <li>Storm Watch Costs are identified as da</li> <li>Days with a value of BMCR less M2M S<br/>investigated.</li> <li>Uplift costs associated with multiple en</li> </ol> | ettlement of \$100K/H            | R, shortfall of \$200K/Day or more, or surplus<br>ioned equally by hour                                  | of \$100K/Day or more are                                  |