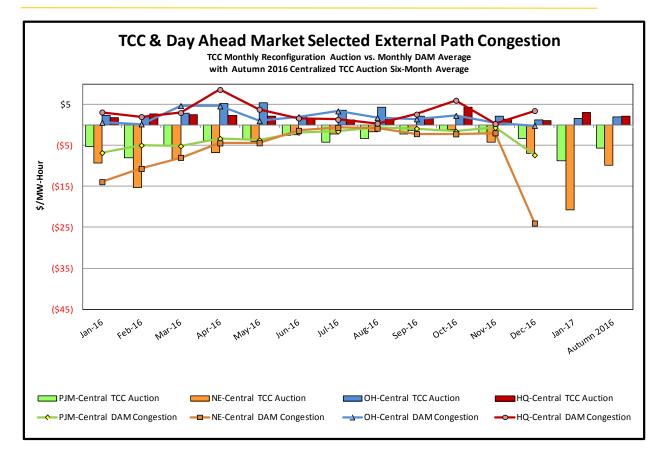

-----------------------------------------------------------|
| External Outage Allocation                | All TO by<br>Monthly<br>Allocation<br>Factor | Direct allocation to transmission<br>equipment status change caused by<br>change in status of external<br>equipment.                                   | Tie line required out-of-<br>service by TO of<br>neighboring control area.                                    |
| Central East Commitment Derate            | All TO by<br>Monthly<br>Allocation<br>Factor | Reductions in the DAM Central<br>East_VC limit as compared to the<br>TCC Auction limit, which are not<br>associated with transmission line<br>outages. |                                                                                                               |































# Market Performance Highlights for December 2016

- LBMP for December is \$43.90/MWh; higher than \$26.31/MWh in November 2016 and \$20.91/MWh in December 2015.
  - Day Ahead and Real Time Load Weighted LBMPs are higher compared to November.
- December 2016 average year-to-date monthly cost of \$34.28/MWh is a 22% decrease from \$44.10/MWh in December 2015.
- Average daily sendout is 433 GWh/day in December; higher than 398 GWh/day in November 2016 and 408 GWh/day in December 2015.
- Natural gas and distillate prices were higher compared to the previous month.
  - Natural Gas (Transco Z6 NY) was \$4.39/MMBtu, up from \$2.19/MMBtu in November.
  - Natural gas prices are up 174% year-over-year
  - Jet Kerosene Gulf Coast was \$11.07/MMBtu, up from \$10.00/MMBtu in November.
  - Ultr