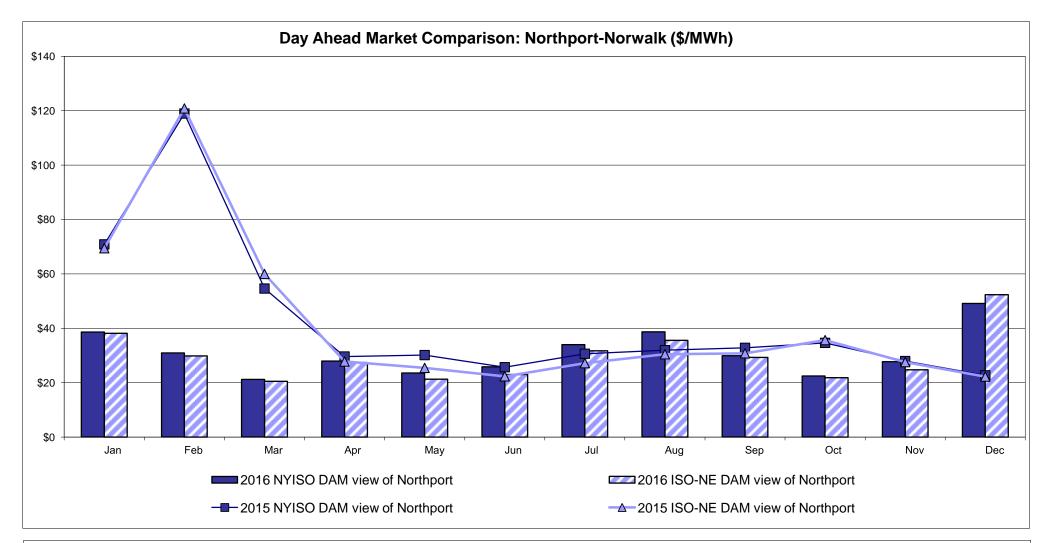

d Analysis Prepared:1/9/2017 1:58 PM



Market Mitigation and Analysis Prepared:1/9/2017 1:58 PM





Market Mitigation and Analysis Prepared:1/9/2017 1:57 PM

# **External Comparison ISO-New England**







#### Market Mitigation and Analysis Prepared: 1/9/2017 1:58 PM

## **External Comparison Ontario IESO**





Notes: Exchange factor used for December 2016 was 0.749681385 to US HOEP: Hourly Ontario Energy Price Pre-Dispatch: Projected Energy Price

> Market Mitigation and Analysis Prepared: 1/9/2017 1:58 PM



### **External Controllable Line: Cross Sound Cable (New England)**



Note:

ISO-NE Forecast is an advisory posting @ 18:00 day before.

The DAM and R/T prices at the Shorham 13899 interface are used for ISO-NE.

The DAM and R/T prices at the CSC interface are used for NYISO.



# External Controllable Line: Northport - Norwalk (New England)



Note:

ISO-NE Forecast is an advisory posting @ 18:00 day before.

The DAM and R/T prices at the Northport 138 interface are used for ISO-NE.

The DAM and R/T prices at the 1385 interface are used for NYISO.



# **External Controllable Line: Neptune (PJM)**



# **External Comparison Hydro-Quebec**





Note:

Hydro-Quebec Prices are unavailable.



# **External Controllable Line: Linden VFT (PJM)**





# **External Controllable Line: Hudson (PJM)**



## **NYISO Real Time Price Correction Statistics**

|