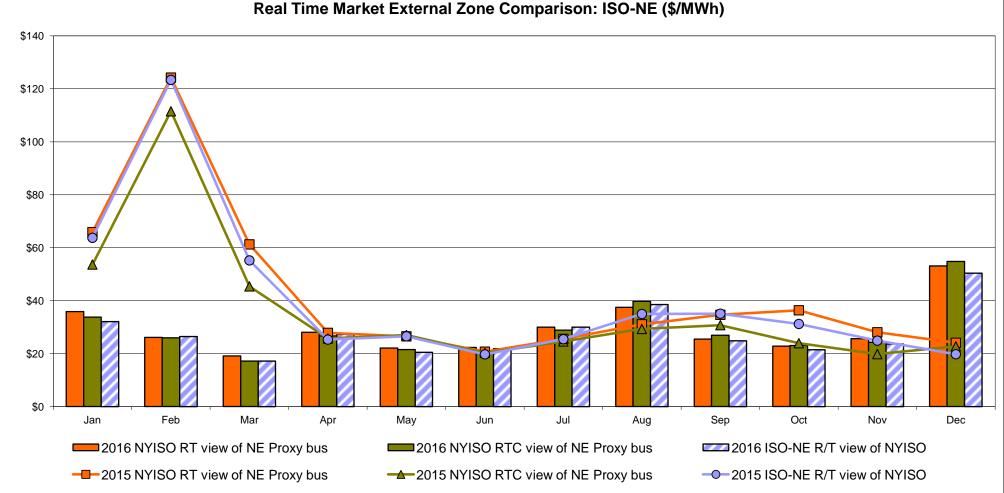

## Broader Regional Market Performance Metrics

- Ramapo Interconnection Congestion Coordination Monthly Value
- Ramapo Interconnection Congestion Coordination Daily Value
- Regional Generation Congestion Coordination Monthly Value
- Regional Generation Congestion Coordination Daily Value
- Regional RT Scheduling PJM Monthly Value
- Regional RT Scheduling PJM Daily Value