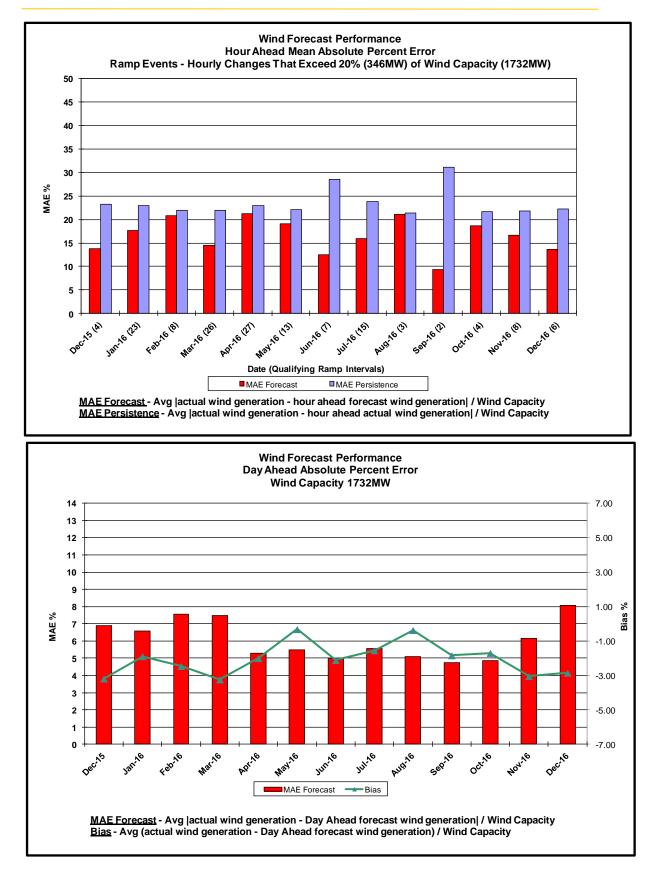

available, and less Unoffered MW.
- LHV Price decreases by \$0.10 due to increases in generator UCAP available and decrease in unoffered MW
- NYC Price decreases by \$0.10 due to LHV price decreasing. LHV set the NYC price for this month.
- LI Price decreases by \$0.23 due to NYCA price decreasing. NYCA set the LI price for this month.
- NYCA set the LI price and Lower Hudson Valley set the NYC price for this month.



#### • Reliability Performance Metrics







identified. IROL exceedances of less than thirty minutes are considered NERC compliant.













<u>Day-Ahead Average Hourly Error %</u> - Average across all hours of the month of the absolute value of the difference between actual load demand and the Day-Ahead forecast load demand, divided by the actual load demand.





















### **Broader Regional Market Performance Metrics**



#### Ramapo Interconnection Congestion Coordination

<u>Category</u> NY

RECO

#### **Description**

Represents the value NY realizes from Market-to-Market Ramapo Coordination. When experiencing congestion, this includes (1) the estimated savings to NY for additional deliveries into NY, plus (2) PJM compensation to NY for additional deliveries into PJM (as compared to the Ramapo Target level, excluding RECO). This is net of any settlements to PJM when they are congested.

Represents the value of PJM's obligation to deliver 80% of service to RECO load over Ramapo 5018. This includes (1) the estimated reduction in NYCA congestion due to the PJM delivery of RECO over Ramapo 5018, plus (2) PJM compensation to NY for NYCA cong