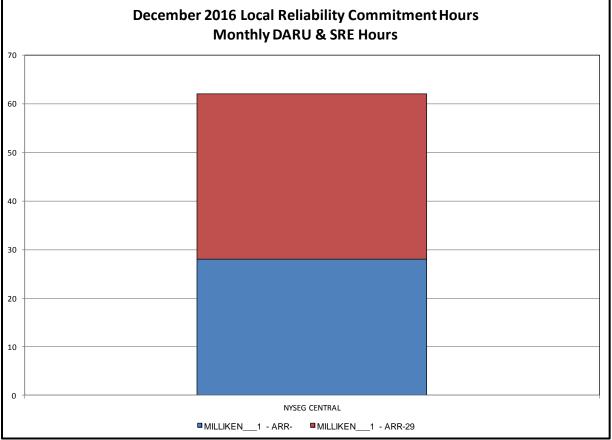

---------------------------------------------------------------------|
| External Outage Allocation                | All TO by<br>Monthly<br>Allocation<br>Factor | Direct allocation to transmission<br>equipment status change caused by<br>change in status of external<br>equipment.                                   | Tie line required out-of-<br>service by TO of<br>neighboring control area.                                    |
| Central East Commitment Derate            | All TO by<br>Monthly<br>Allocation<br>Factor | Reductions in the DAM Central<br>East_VC limit as compared to the<br>TCC Auction limit, which are not<br>associated with transmission line<br>outages. |                                                                                                               |































# Market Performance Highlights for December 2016

- LBMP for December is \$43.90/MWh; higher than \$26.31/MWh in November 2016 and \$20.91/MWh in December 2015.
  - Day Ahead and Real Time Load Weighted LBMPs are higher compared to November.
- December 2016 average year-to-date monthly cost of \$34.28/MWh is a 22% decrease from \$44.10/MWh in December 2015.
- Average daily sendout is 433 GWh/day in December; higher than 398 GWh/day in November 2016 and 408 GWh/day in December 2015.
- Natural gas and distillate prices were higher compared to the previous month.
  - Natural Gas (Transco Z6 NY) was \$4.39/MMBtu, up from \$2.19/MMBtu in November.
  - Natural gas prices are up 174% year-over-year
  - Jet Kerosene Gulf Coast was \$11.07/MMBtu, up from \$10.00/MMBtu in November