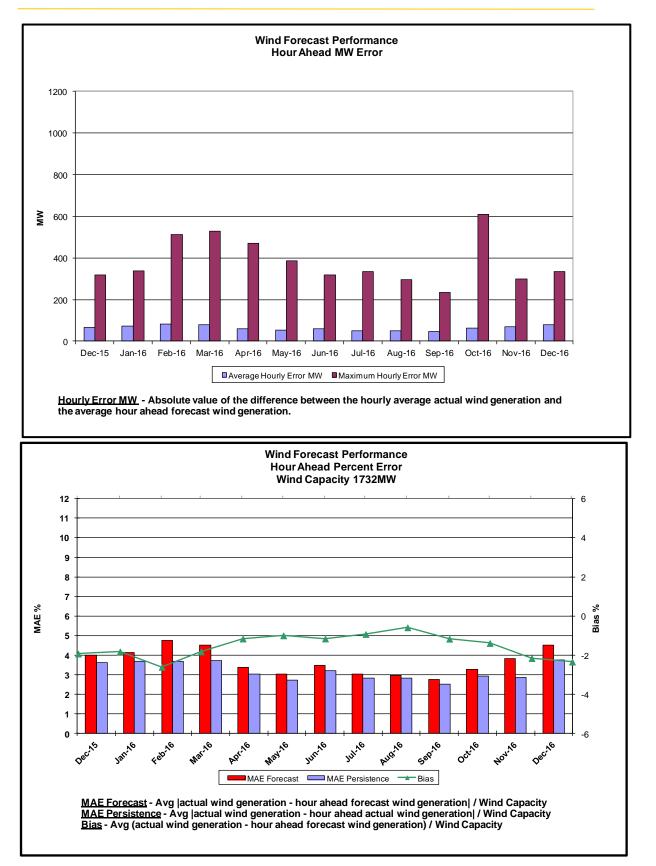

UCAP available, and less Unoffered MW.
- LHV Price decreases by \$0.10 due to increases in generator UCAP available and decrease in unoffered MW
- NYC Price decreases by \$0.10 due to LHV price decreasing. LHV set the NYC price for this month.
- LI Price decreases by \$0.23 due to NYCA price decreasing. NYCA set the LI price for this month.
- NYCA set the LI price and Lower Hudson Valley set the NYC price for this month.



#### • Reliability Performance Metrics







identified. IROL exceedances of less than thirty minutes are considered NERC compliant.













<u>Day-Ahead Average Hourly Error %</u> - Average across all hours of the month of the absolute value of the difference between actual load demand and the Day-Ahead forecast load demand, divided by the actual load demand.





















### **Broader Regional Market Performance Metrics**



#### Ramapo Interconnection Congestion Coordination

<u>Category</u> NY

RECO

#### **Description**

Represents the value NY realizes from Market-to-Market Ramapo Coordination. When experiencing congestion, this includes (1) the estimated savings to NY for additional deliveries into NY, plus (2) PJM compensation to NY for additional deliveries into PJM (as compared to the Ramapo Target level, excluding RECO). This is net of any settlements to PJM when they are congested.

Represents the value of PJM's obligation to deliver 80% of service to RECO load over Ramapo 5018. This includes (1) the estimated reduction in NYCA congestion due to the PJM delivery of RECO over Ramapo 5018, plus (2) PJM compensation to NY for NYCA