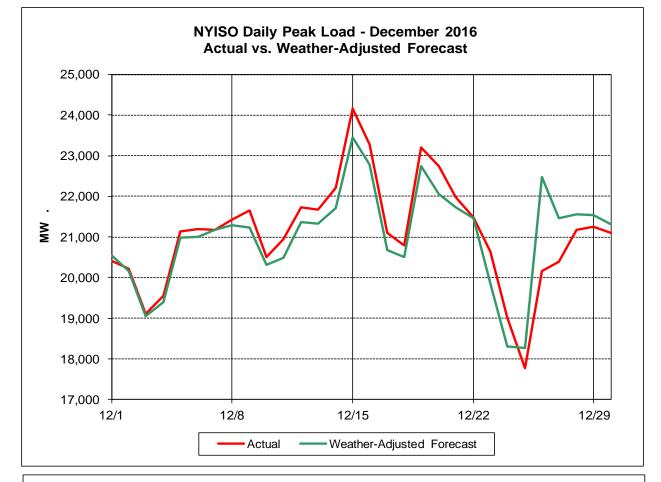

#### • Reliability Performance Metrics

identified. IROL exceedances of less than thirty minutes are considered NERC compliant.

<u>Day-Ahead Average Hourly Error %</u> - Average across all hours of the month of the absolute value of the difference between actual load demand and the Day-Ahead forecast load demand, divided by the actual load demand.