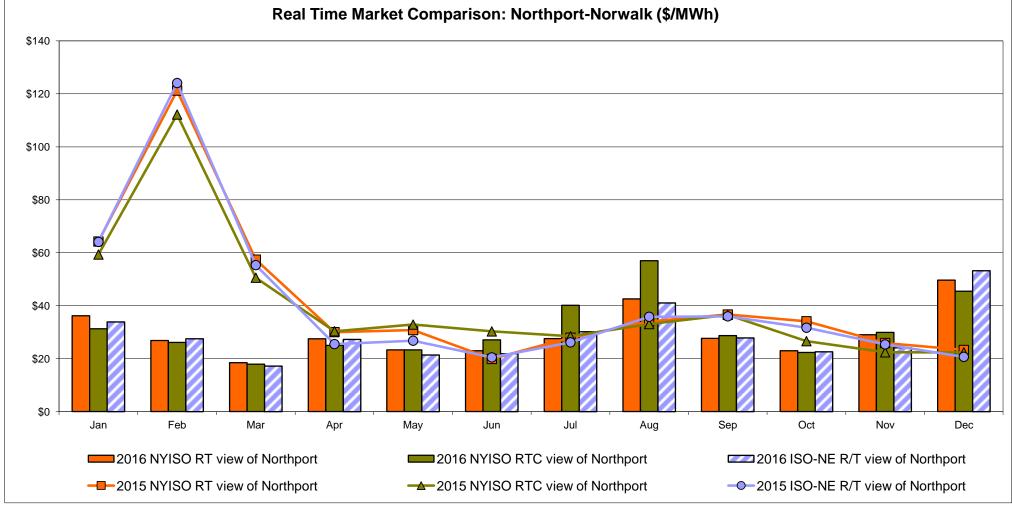

sis Prepared:1/9/2017 1:58 PM





Market Mitigation and Analysis Prepared:1/9/2017 1:57 PM

# **External Comparison ISO-New England**







#### Market Mitigation and Analysis Prepared: 1/9/2017 1:58 PM

## **External Comparison Ontario IESO**





Notes: Exchange factor used for December 2016 was 0.749681385 to US HOEP: Hourly Ontario Energy Price Pre-Dispatch: Projected Energy Price

> Market Mitigation and Analysis Prepared: 1/9/2017 1:58 PM



### **External Controllable Line: Cross Sound Cable (New England)**



Note:

ISO-NE Forecast is an advisory posting @ 18:00 day before.

The DAM and R/T prices at the Shorham 13899 interface are used for ISO-NE.

The DAM and R/T prices at the CSC interface are used for NYISO.



# External Controllable Line: Northport - Norwalk (New England)



Note:

ISO-NE Forecast is an advisory posting @ 18:00 day before.

The DAM and R/T prices at the Northport 138 interface are used for ISO-NE.

The DAM and R/T prices at the 1385 interface are used for NYISO.



# **External Controllable Line: Neptune (PJM)**



# **External Comparison Hydro-Quebec**





Note:

Hydro-Quebec Prices are unavailable.



# **External Controllable Line: Linden VFT (PJM)**





# **External Controllable Line: Hudson (PJM)**



## **NYISO Real Time Price Correction Statistics**

|