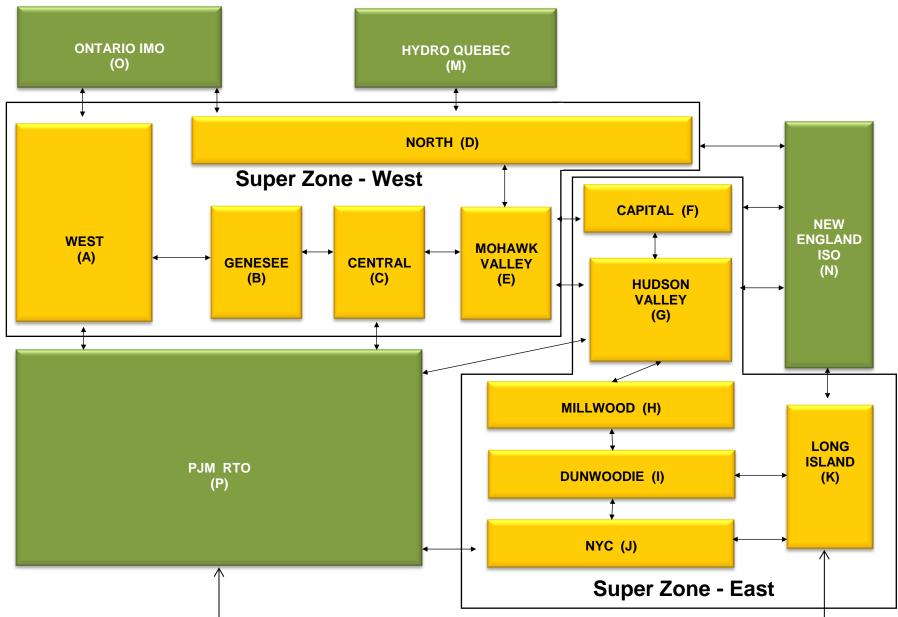

## • Reliability Performance Metrics

- Alert State Declarations
- Major Emergency State Declarations
- IROL Exceedance Times
- Balancing Area Control Performance
- Reserve Activations
- Disturbance Recovery Times
- Load Forecasting Performance
- Wind Forecasting Performance
- Wind Curtailment Performance
- Lake Erie Circulation and ISO Schedules