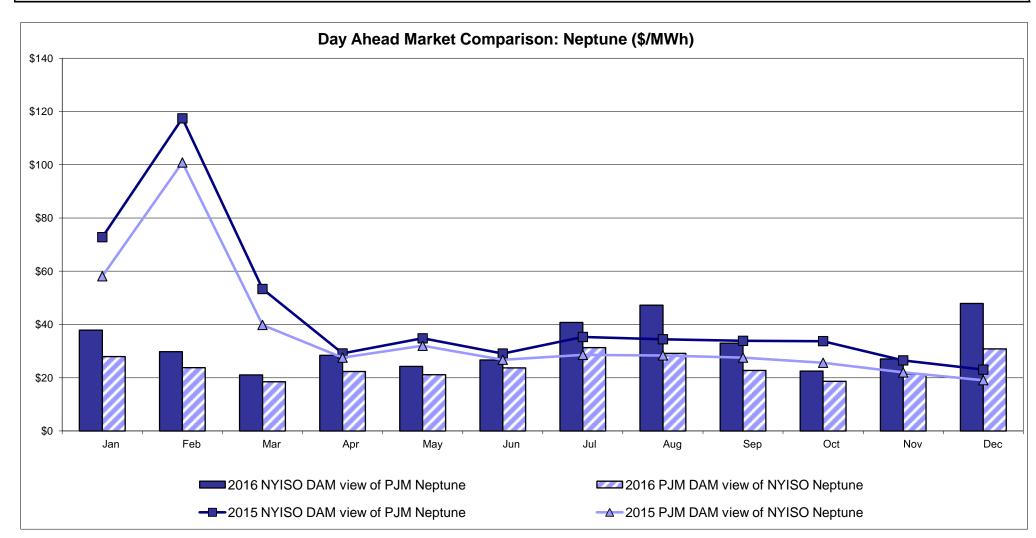

External Comparison Ontario IESO**





Notes: Exchange factor used for December 2016 was 0.749681385 to US HOEP: Hourly Ontario Energy Price Pre-Dispatch: Projected Energy Price

> Market Mitigation and Analysis Prepared: 1/9/2017 1:58 PM



### **External Controllable Line: Cross Sound Cable (New England)**



Note:

ISO-NE Forecast is an advisory posting @ 18:00 day before.

The DAM and R/T prices at the Shorham 13899 interface are used for ISO-NE.

The DAM and R/T prices at the CSC interface are used for NYISO.



# External Controllable Line: Northport - Norwalk (New England)



Note:

ISO-NE Forecast is an advisory posting @ 18:00 day before.

The DAM and R/T prices at the Northport 138 interface are used for ISO-NE.

The DAM and R/T prices at the 1385 interface are used for NYISO.



# **External Controllable Line: Neptune (PJM)**



# **External Comparison Hydro-Quebec**





Note:

Hydro-Quebec Prices are unavailable.



# **External Controllable Line: Linden VFT (PJM)**





# **External Controllable Line: Hudson (PJM)**



## **NYISO Real Time Price Correction Statistics**

|