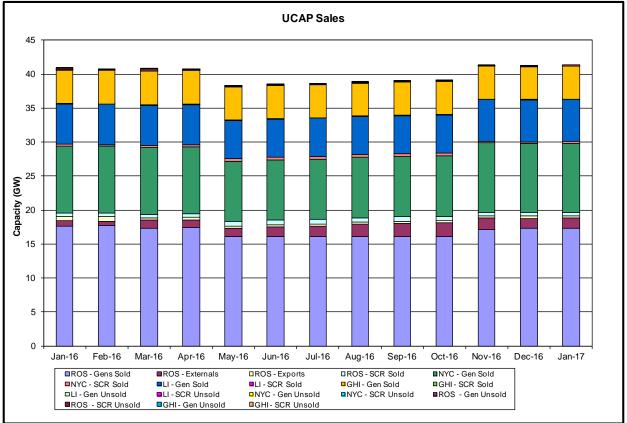

## Market Performance Metrics

- Monthly Statewide Uplift Components and Rate
- RTM Congestion Residuals Monthly Trend
- RTM Congestion Residuals Daily Costs
- RTM Congestion Residuals Event Summary
- RTM Congestion Residuals Cost Categories
- DAM Congestion Residuals Monthly Trend
- DAM Congestion Residuals Daily Costs
- DAM Congestion Residuals Cost Categories
- NYCA Unit Uplift Components Monthly Trend
- NYCA Unit Uplift Components Daily Costs
- Local Reliability Costs Monthly Trend & Commitment Hours
- TCC Monthly Clearing Price with DAM Congestion
- ICAP Spot Market Clearing Price
- UCAP Awards