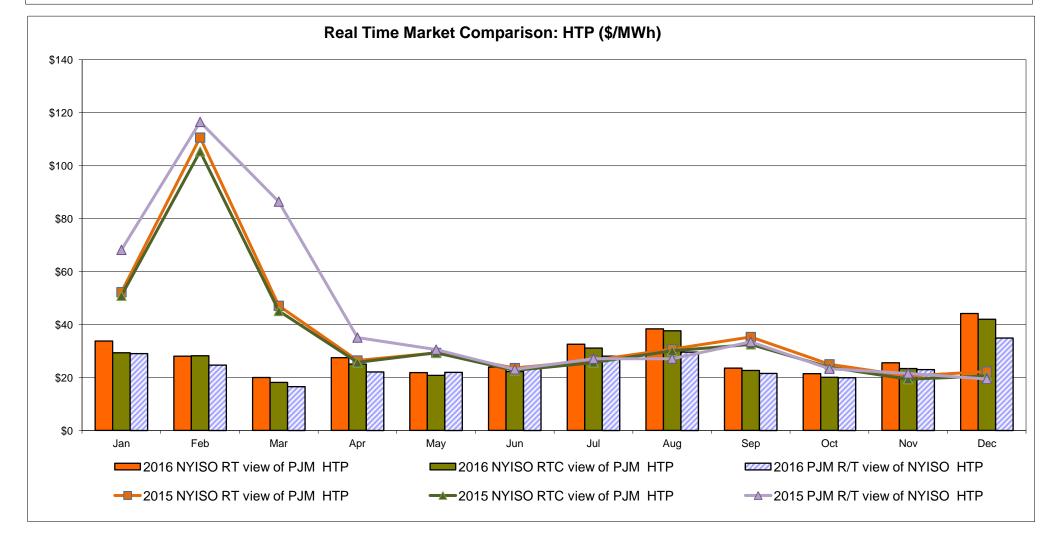

## Broader Regional Market Performance Metrics

- Ramapo Interconnection Congestion Coordination Monthly Value
- Ramapo Interconnection Congestion Coordination Daily Value
- Regional Generation Congestion Coordination Monthly Value
- Regional Generation Congestion Coordination Daily Value
- Regional RT Scheduling PJM Monthly Value
- Regional RT Scheduling PJM Daily Value