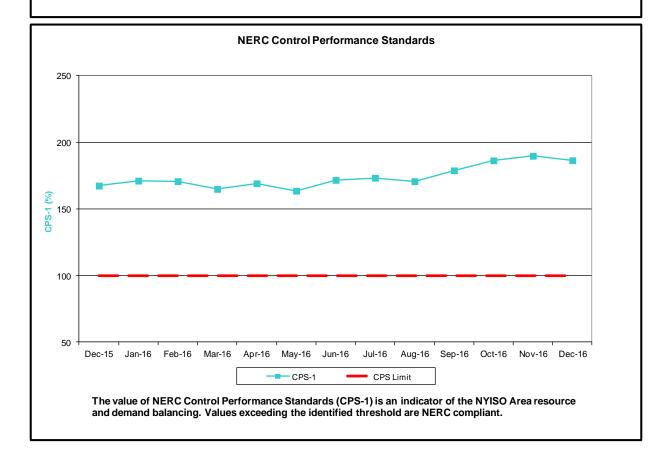

## • Reliability Performance Metrics

- Alert State Declarations
- Major Emergency State Declarations
- IROL Exceedance Times
- Balancing Area Control Performance
- Reserve Activations
- Disturbance Recovery Times
- Load Forecasting Performance
- Wind Forecasting Performance
- Wind Curtailment Performance
- Lake Erie Circulation and ISO Schedules