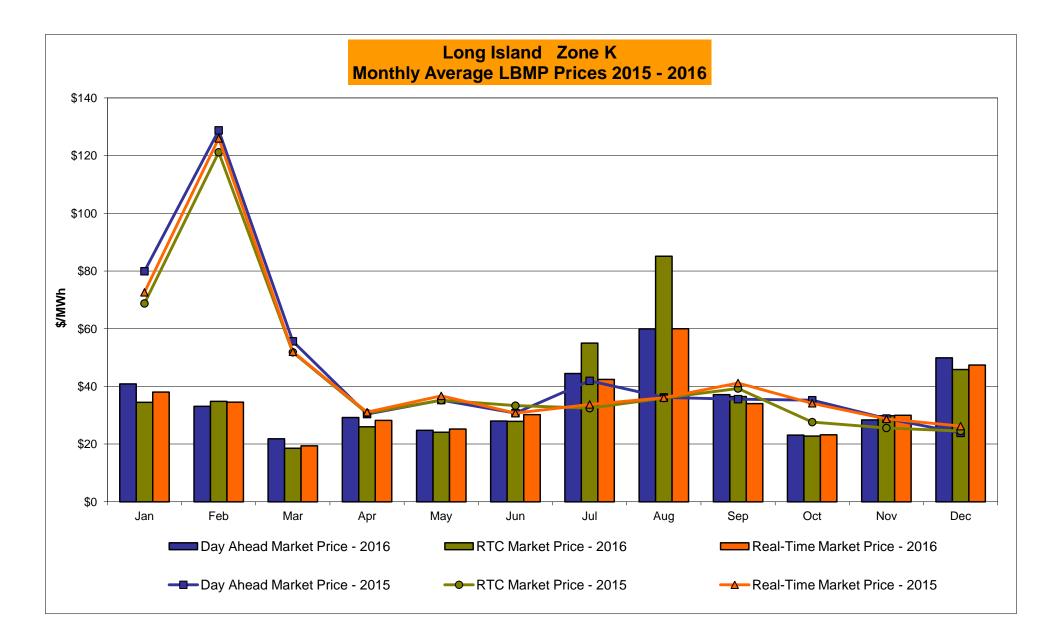

# Market Performance Highlights for December 2016

- LBMP for December is \$43.90/MWh; higher than \$26.31/MWh in November 2016 and \$20.91/MWh in December 2015.
  - Day Ahead and Real Time Load Weighted LBMPs are higher compared to November.
- December 2016 average year-to-date monthly cost of \$34.28/MWh is a 22% decrease from \$44.10/MWh in December 2015.
- Average daily sendout is 433 GWh/day in December; higher than 398 GWh/day in November 2016 and 408 GWh/day in December 2015.
- Natural gas and distillate prices were higher compared to the previous month.
  - Natural Gas (Transco Z6 NY) was \$4.39/MMBtu, up from \$2.19/MMBtu in November.
  - Natural gas prices are up 174% year-over-year
  - Jet Kerosene Gulf Coast was \$11.07/MMBtu, up from \$10.00/MMBtu in November.
  - Ultra Low Sulfur No.2 Diesel NY Harbor was \$11.74/MMBtu, up from \$10.41/MMBtu in November.
  - Distillate prices are up 44.4% year-over-year
- Uplift per MWh is higher compared to the previous month.
  - Uplift (not including NYISO cost of operations) is (\$0.33)/MWh; higher than (\$0.42)/MWh in November.
    - Local Reliability Share is \$0.10/MWh, higher than \$0.07/MWh in November.
    - Statewide Share is (\$0.43)/MWh, higher than (\$0.49)/MWh in November.
  - TSA \$ per NYC MWh is \$0.00/MWh.
  - Total uplift costs (Schedule 1 components including NYISO Cost of Operations) are higher than November.