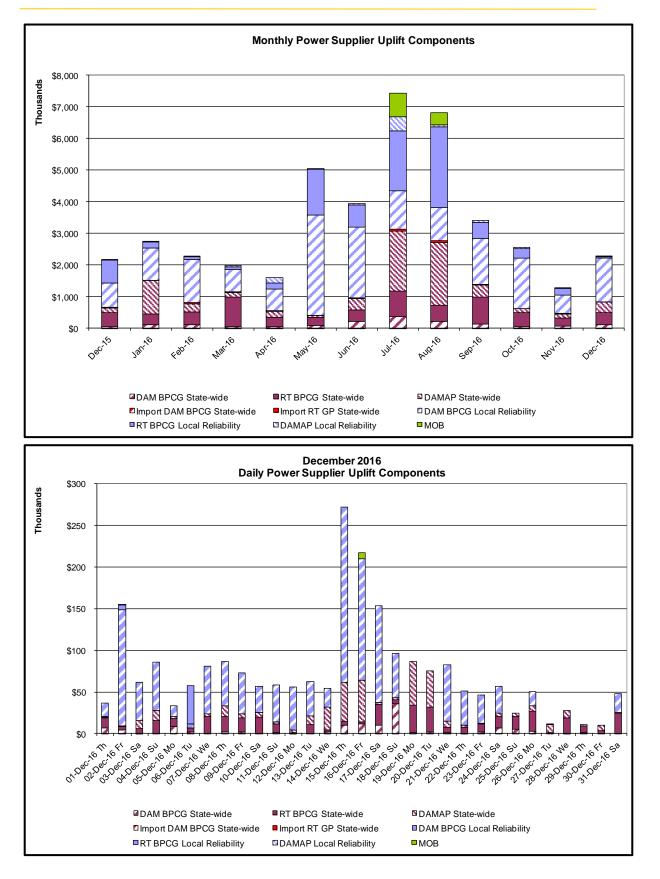

## Market Performance Metrics

- Monthly Statewide Uplift Components and Rate
- RTM Congestion Residuals Monthly Trend
- RTM Congestion Residuals Daily Costs
- RTM Congestion Residuals Event Summary
- RTM Congestion Residuals Cost Categories
- DAM Congestion Residuals Monthly Trend
- DAM Congestion Residuals Daily Costs
- DAM Congestion Residuals Cost Categories
- NYCA Unit Uplift Components Monthly Trend
- NYCA Unit Uplift Components Daily Costs
- Local Reliability Costs Monthly Trend & Commitment Hours
- TCC Monthly Clearing Price with DAM Congestion
- ICAP Spot Market Clearing Price
- UCAP Awards