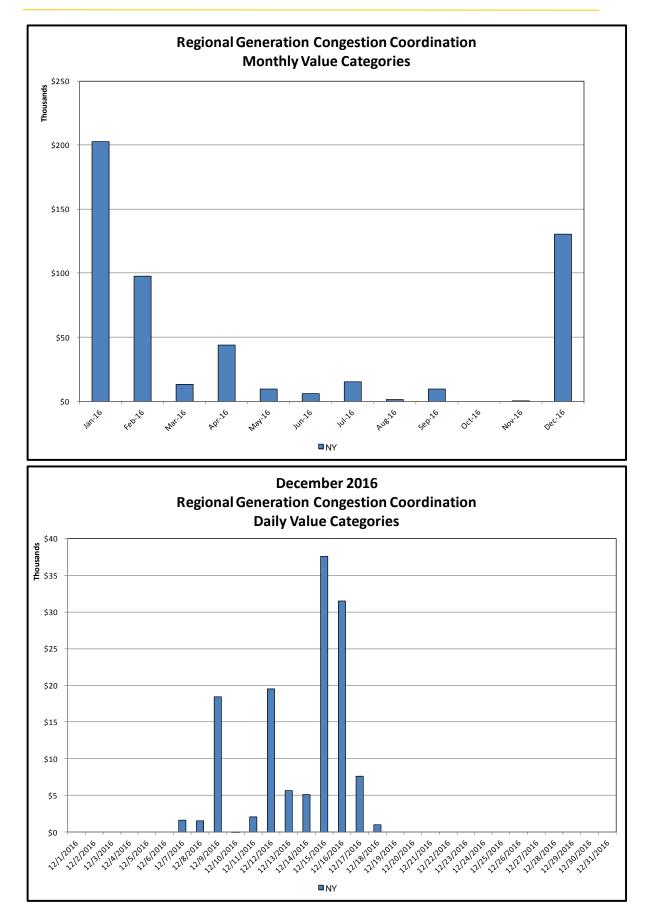

## Broader Regional Market Performance Metrics

- Ramapo Interconnection Congestion Coordination Monthly Value
- Ramapo Interconnection Congestion Coordination Daily Value
- Regional Generation Congestion Coordination Monthly Value
- Regional Generation Congestion Coordination Daily Value
- Regional RT Scheduling PJM Monthly Value
- Regional RT Scheduling PJM Daily Value

#### **Regional Generation Congestion Coordination**

<u>Category</u> NY

<u>Description</u> NYISO savings that result from PJM payments to NYISO when PJM's transmission use (PJM's market flow) is greater than PJM's entitlement of the NY transmission system and NYISO is incurring Western or Central NY congestion. Additionally, NYISO savings may result from the more efficient regional utilization of PJM's generation resources to directly address Western or Central NY transmission congestion.