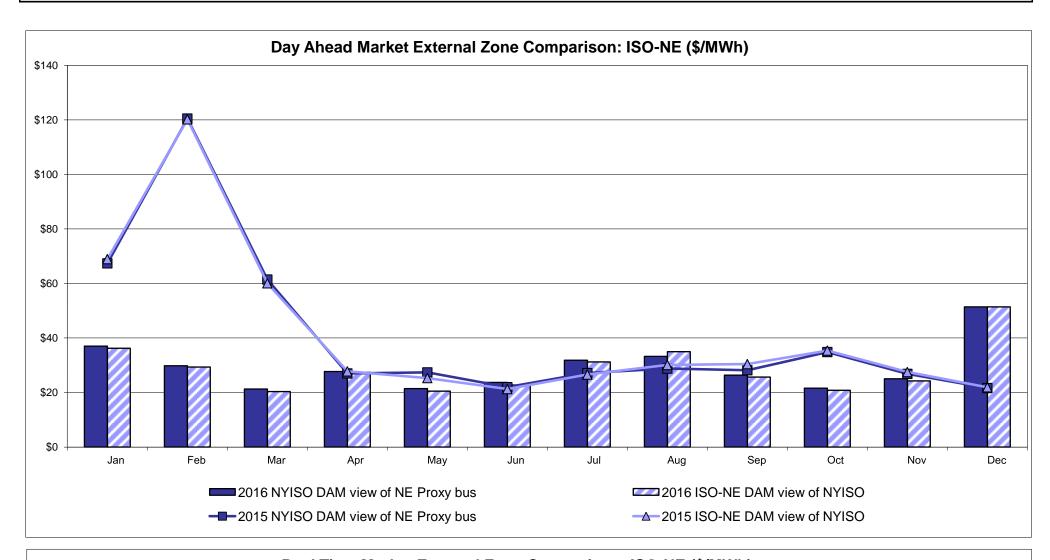

## Broader Regional Market Performance Metrics

- Ramapo Interconnection Congestion Coordination Monthly Value
- Ramapo Interconnection Congestion Coordination Daily Value
- Regional Generation Congestion Coordination Monthly Value
- Regional Generation Congestion Coordination Daily Value
- Regional RT Scheduling PJM Monthly Value
- Regional RT Scheduling PJM Daily Value