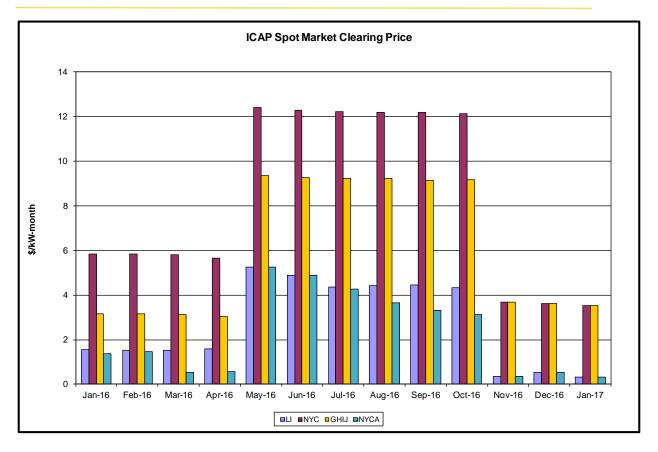

- Statewide uplift cost monthly average was (\$0.43)/MWh
- The following table identifies the Monthly ICAP spot market prices by locality and price delta

| Spot Auction Price Results | NYCA     | Lower Hudson Valley Zones | New York City Zone | Long Island Zone |
|----------------------------|----------|---------------------------|--------------------|------------------|
| January 2017 Spot Price    | \$0.32   | \$3.53                    | \$3.53             | \$0.32           |
| December 2016 Spot Price   | \$0.55   | \$3.63                    | \$3.63             | \$0.55           |
| Delta                      | (\$0.23) | (\$0.10)                  | (\$0.10)           | (\$0.23)         |

- NYCA Price decreases by \$0.23 due to increases in Imports and Generator UCAP available, and less Unoffered MW.
- LHV Price decreases by \$0.10 due to increases in generator UCAP available and decrease in unoffered MW
- NYC Price decreases by \$0.10 due to LHV price decreasing. LHV set the NYC price for this month.
- LI Price decreases by \$0.23 due to NYCA price decreasing. NYCA set the LI price for this month.
- NYCA set the LI price and Lower Hudson Valley set the NYC price for this month.