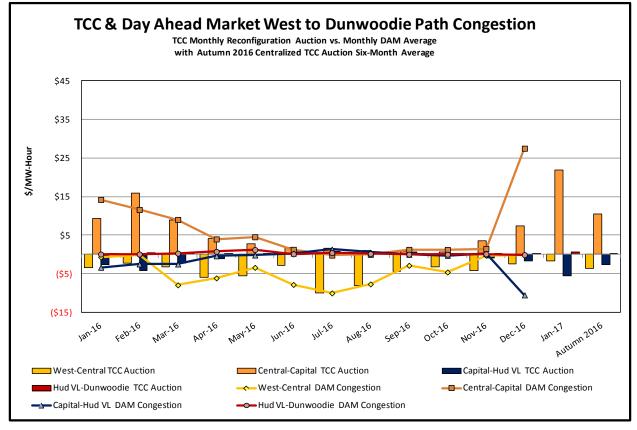

---------------------------------------------------------------|
| External Outage Allocation                | All TO by<br>Monthly<br>Allocation<br>Factor | Direct allocation to transmission<br>equipment status change caused by<br>change in status of external<br>equipment.                                   | Tie line required out-of-<br>service by TO of<br>neighboring control area.                                    |
| Central East Commitment Derate            | All TO by<br>Monthly<br>Allocation<br>Factor | Reductions in the DAM Central<br>East_VC limit as compared to the<br>TCC Auction limit, which are not<br>associated with transmission line<br>outages. |                                                                                                               |































# Market Performance Highlights for December 2016

- LBMP for December is \$43.90/MWh; higher than \$26.31/MWh in November 2016 and \$20.91/MWh in December 2015.
  - Day Ahead and Real Time Load Weighted LBMPs are higher compared to November.
- December 2016 average year-to-date monthly cost of \$34.28/MWh is a 22% decrease from \$44.10/MWh in December 2015.
- Average daily sendout is 433 GWh/day in December; higher than 398 GWh/day in November 2016 and 408 GWh/day in December 2015.
- Natural gas and distillate prices were higher compared to the previous month.
  - Natural Gas (Transco Z6 NY) was \$4.39/MMBtu, up from \$2.19/MMBtu in November.
  - Natural gas prices are up 174% year-over-year
  - Jet Kerosene Gulf Coast was \$11.07/MMBtu, up from \$10.00/MMBtu in November.
  -