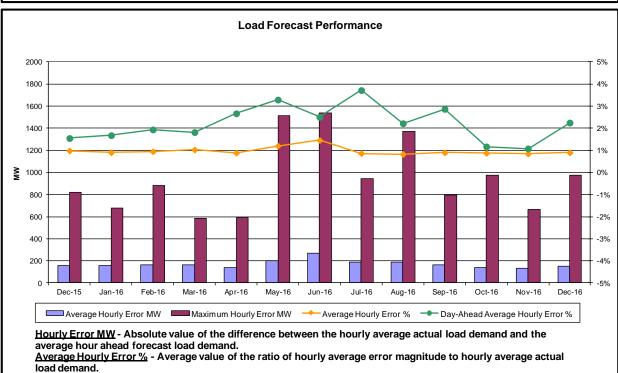

#### • Reliability Performance Metrics

identified. IROL exceedances of less than thirty minutes are considered NERC compliant.

<u>Day-Ahead Average Hourly Error %</u> - Average across all hours of the month of the absolute value of the difference between actual load demand and the Day-Ahead forecast load demand, divided by the actual load demand.