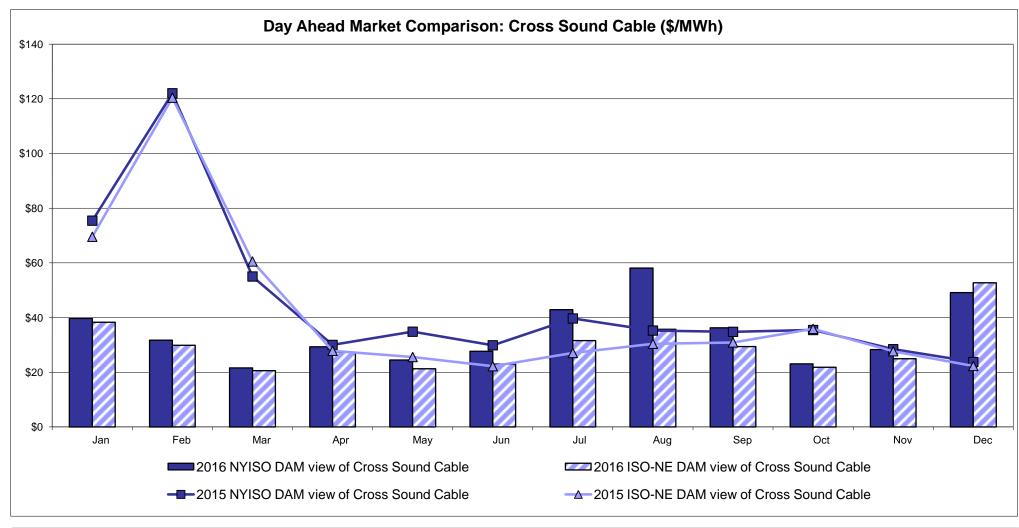

| 23.31                              | 17.30         | 27.73          | 24.86                   | 26.15                 | 24.00        | 25.03               | 22.38               | 22.36               |

\* Straight LBMP averages









Market Mitigation and Analysis Prepared:1/9/2017 1:58 PM



Market Mitigation and Analysis Prepared:1/9/2017 1:58 PM





Market Mitigation and Analysis Prepared:1/9/2017 1:57 PM

# **External Comparison ISO-New England**







#### Market Mitigation and Analysis Prepared: 1/9/2017 1:58 PM

## **External Comparison Ontario IESO**





Notes: Exchange factor used for December 2016 was 0.749681385 to US HOEP: Hourly Ontario Energy Price Pre-Dispatch: Projected Energy Price

> Market Mitigation and Analysis Prepared: 1/9/2017 1:58 PM



### **External Controllable Line: Cross Sound Cable (New England)**



Note:

ISO-NE Forecast is an advisory posting @ 18:00 day before.

The DAM and R/T prices at the Shorham 13899 interface are used for ISO-NE.

The DAM and R/T prices at the CSC interface are used for NYISO.



# External Controllable Line: Northport - Norwalk (New England)



Note:

ISO-NE Forecast is an advisory posting @ 18:00 day before.

The DAM and R/T prices at the Northport 138 interface are used for ISO-NE.

The DAM and R/T prices at the 1385 interface are used for NYISO.



# **External Controllable Line: Neptune (PJM)**



# **External Comparison Hydro-Quebec**





Note:

Hydro-Quebec Prices are unavailable.



# **External Controllable Line: Linden VFT (PJM)**





# **External Controllable Line: Hudson (P