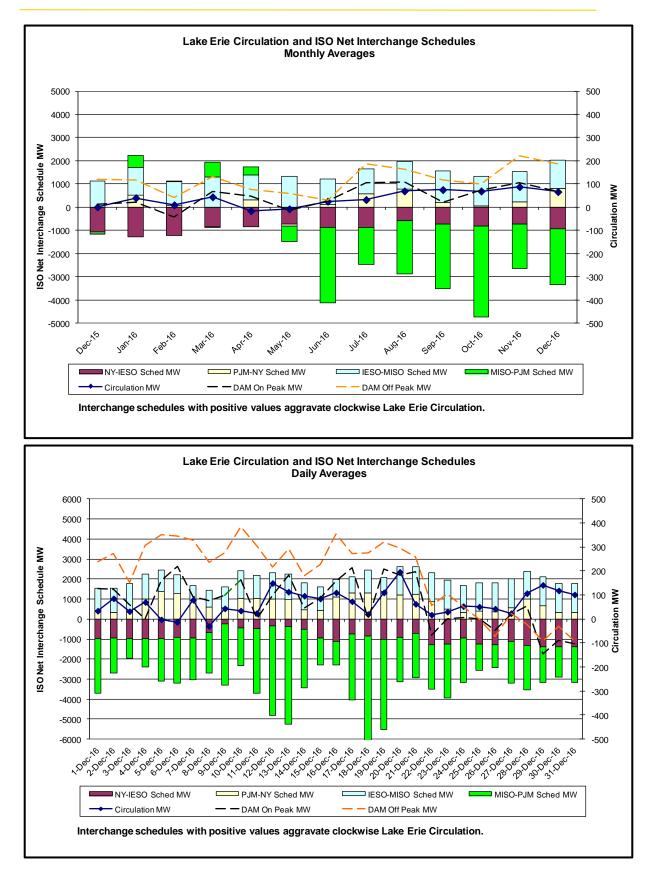

## • Reliability Performance Metrics

- Alert State Declarations
- Major Emergency State Declarations
- IROL Exceedance Times
- Balancing Area Control Performance
- Reserve Activations
- Disturbance Recovery Times
- Load Forecasting Performance
- Wind Forecasting Performance
- Wind Curtailment Performance
- Lake Erie Circulation and ISO Schedules