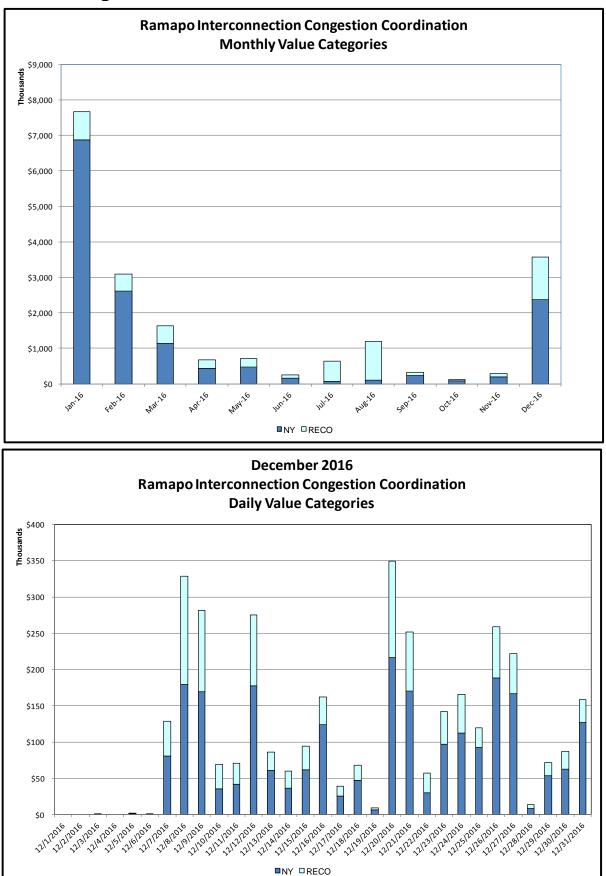

## Broader Regional Market Performance Metrics

- Ramapo Interconnection Congestion Coordination Monthly Value
- Ramapo Interconnection Congestion Coordination Daily Value
- Regional Generation Congestion Coordination Monthly Value
- Regional Generation Congestion Coordination Daily Value
- Regional RT Scheduling PJM Monthly Value
- Regional RT Scheduling PJM Daily Value

#### Ramapo Interconnection Congestion Coordination

<u>Category</u> NY

RECO

#### **Description**

Represents the value NY realizes from Market-to-Market Ramapo Coordination. When experiencing congestion, this includes (1) the estimated savings to NY for additional deliveries into NY, plus (2) PJM compensation to NY for additional deliveries into PJM (as compared to the Ramapo Target level, excluding RECO). This is net of any settlements to PJM when they are congested.

Represents the value of PJM's obligation to deliver 80% of service to RECO load over Ramapo 5018. This includes (1) the estimated reduction in NYCA congestion due to the PJM delivery of RECO over Ramapo 5018, plus (2) PJM compensation to NY for NYCA congestion for the under-delivery or inability to deliver service to RECO load over Ramapo 5018.