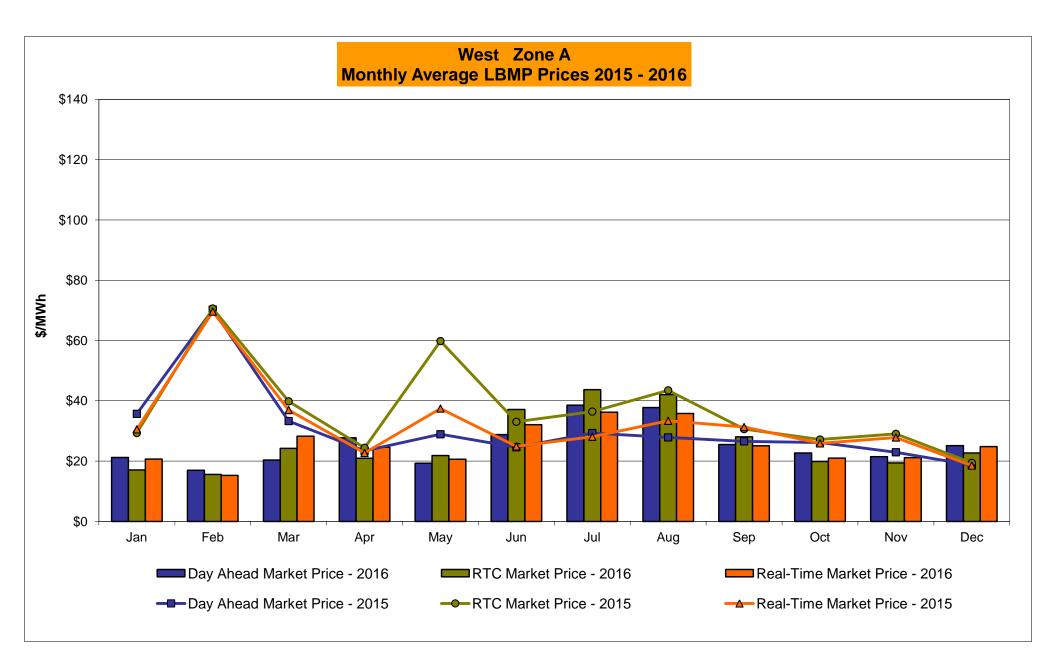

|                                    |               |                |                         |                       |              |                     |                     |                     |
| Unweighted Price * | 24.91           | 22.74                      | 22.74                              | 31.76         | 53.12          | 47.28                   | 49.68                 | 46.57        | 42.78               | 44.16               | 20.85               |
| Standard Deviation | 20.35           | 23.31                      | 23.31                              | 17.30         | 27.73          | 24.86                   | 26.15                 | 24.00        | 25.03               | 22.38               | 22.36               |

\* Straight LBMP averages









Market Mitigation and Analysis Prepared:1/9/2017 1:58 PM



Market Mitigation and Analysis Prepared:1/9/2017 1:58 PM





Market Mitigation and Analysis Prepared:1/9/2017 1:57 PM

# **External Comparison ISO-New England**







#### Market Mitigation and Analysis Prepared: 1/9/2017 1:58 PM

## **External Comparison Ontario IESO**





Notes: Exchange factor used for December 2016 was 0.749681385 to US HOEP: Hourly Ontario Energy Price Pre-Dispatch: Projected Energy Price

> Market Mitigation and Analysis Prepared: 1/9/2017 1:58 PM



### **External Controllable Line: Cross Sound Cable (New England)**



Note:

ISO-NE Forecast is an advisory posting @ 18:00 day before.

The DAM and R/T prices at the Shorham 13899 interface are used for ISO-NE.

The DAM and R/T prices at the CSC int