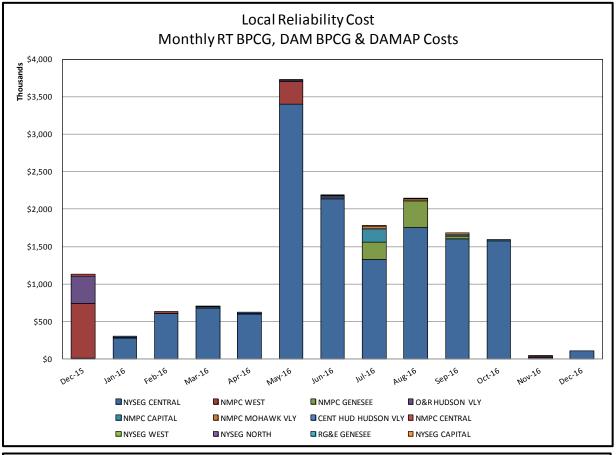

## Market Performance Metrics

- Monthly Statewide Uplift Components and Rate
- RTM Congestion Residuals Monthly Trend
- RTM Congestion Residuals Daily Costs
- RTM Congestion Residuals Event Summary
- RTM Congestion Residuals Cost Categories
- DAM Congestion Residuals Monthly Trend
- DAM Congestion Residuals Daily Costs
- DAM Congestion Residuals Cost Categories
- NYCA Unit Uplift Components Monthly Trend
- NYCA Unit Uplift Components Daily Costs
- Local Reliability Costs Monthly Trend & Commitment Hours
- TCC Monthly Clearing Price with DAM Congestion
- ICAP Spot Market Clearing Price
- UCAP Awards