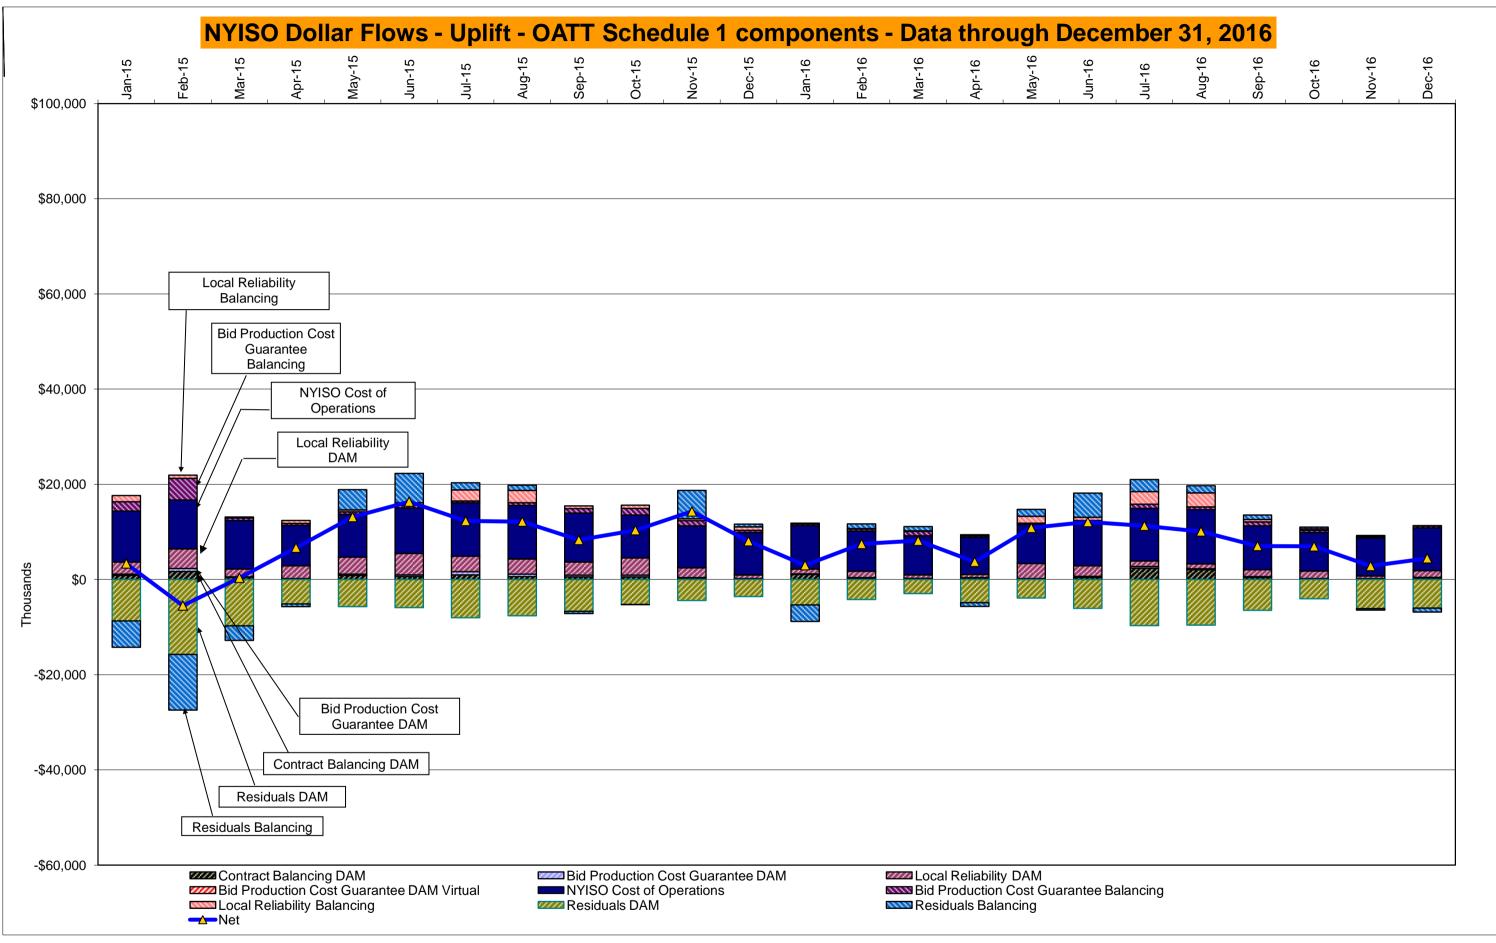

0.00 0.00 0.00 Data reflects true-ups thru December 2015. 0.00 As of Jan. 2016, the annual FERC fee is recovered separately from Cost of Ops.

DAM Contract Balancing amounts are for payments made to generating units to make them whole for being dispatched below their Day-Ahead schedule, as a result of out-of-merit dispatches. DAM Bid Production Cost Guarantees for Virtual Transactions are included in the chart and are shown from the inception of Virtual Transactions. These values are small and cannot be identified on the chart. DAM residuals consist of both energy and loss revenue collections and payments. By design, there is a net over collection of revenues due to the difference between the marginal losses paid to generation and the average losses charged to loads.