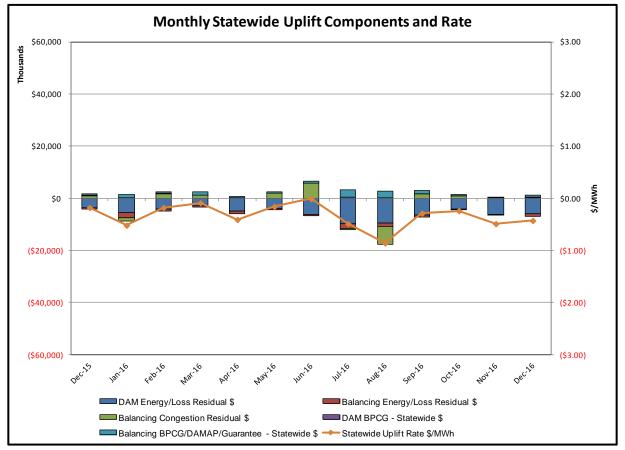

## Market Performance Metrics

- Monthly Statewide Uplift Components and Rate
- RTM Congestion Residuals Monthly Trend
- RTM Congestion Residuals Daily Costs
- RTM Congestion Residuals Event Summary
- RTM Congestion Residuals Cost Categories
- DAM Congestion Residuals Monthly Trend
- DAM Congestion Residuals Daily Costs
- DAM Congestion Residuals Cost Categories
- NYCA Unit Uplift Components Monthly Trend
- NYCA Unit Uplift Components Daily Costs
- Local Reliability Costs Monthly Trend & Commitment Hours
- TCC Monthly Clearing Price with DAM Congestion
- ICAP Spot Market Clearing Price
- UCAP Awards

- Statewide uplift cost monthly average was (\$0.43)/MWh
- The following table identifies the Monthly ICAP spot market prices by locality and price delta

| Spot Auction Price Results | NYCA     | Lower Hudson Valley Zones | New York City Zone | Long Island Zone |
|----------------------------|----------|---------------------------|--------------------|------------------|
| January 2017 Spot Price    | \$0.32   | \$3.53                    | \$3.53             | \$0.32           |
| December 2016 Spot Price   | \$0.55   | \$3.63                    | \$3.63             | \$0.55           |
| Delta                      | (\$0.23) | (\$0.10)                  | (\$0.10)           | (\$0.23)         |

# Market Performance Highlights for December 2016

- LBMP for December is \$43.90/MWh; higher than \$26.31/MWh in November 2016 and \$20.91/MWh in December 2015.
  - Day Ahead and Real Time Load Weighted LBMPs are higher compared to November.
- December 2016 average year-to-date monthly cost of \$34.28/MWh is a 22% decrease from \$44.10/MWh in December 2015.
- Average daily sendout is 433 GWh/day in December; higher than 398 GWh/day in November 2016 and 408 GWh/day in December 2015.
- Natural gas and distillate prices were higher compared to the previous month.
  - Natural Gas (Transco Z6 NY) was \$4.39/MMBtu, up from \$2.19/MMBtu in November.
  - Natural gas prices are up 174% year-over-year
  - Jet Kerosene Gulf Coast was \$11.07/MMBtu, up from \$10.00/MMBtu in November.
  - Ultra Low Sulfur No.2 Diesel NY Harbor was \$11.74/MMBtu, up from \$10.41/MMBtu in November.
  - Distillate prices are up 44.4% year-over-year
- Uplift per MWh is higher compared to the previous month.
  - Uplift (not including NYISO cost of operations) is (\$0.33)/MWh; higher than (\$0.42)/MWh in November.
    - Local Reliability Share is \$0.10/MWh, higher than \$0.07/MWh in November.
    - Statewide Share is (\$0.43)/MWh, higher than (\$0.49)/MWh in November.
  - TSA \$ per NYC MWh is \$0.00/MWh.
  - Total uplift costs (Schedule 1 components including NYISO Cost of Operations) are higher than November.