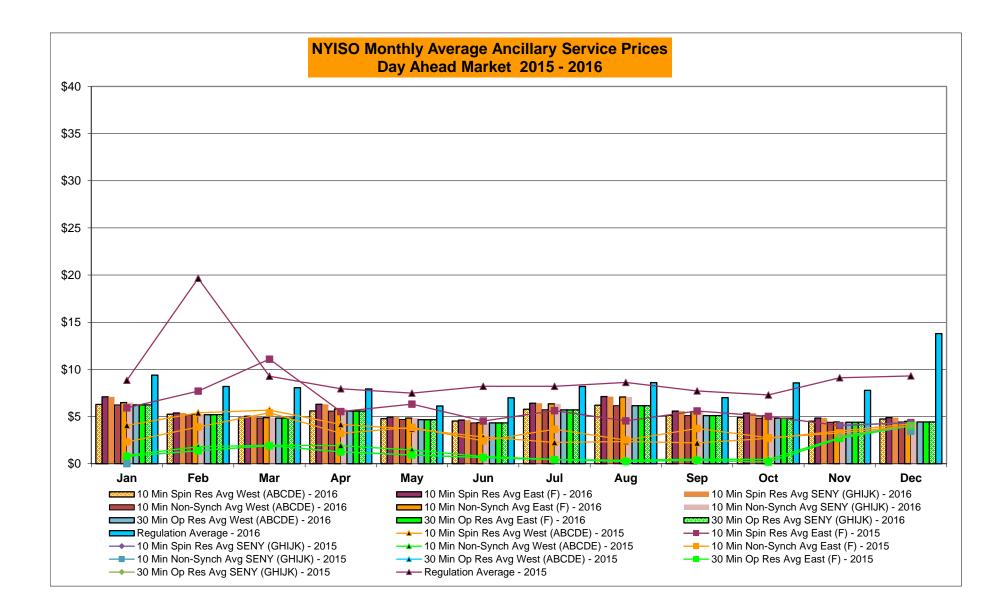

,480         |                |        | Oct-16           |           |           | 1,889          | 239            |        | Oct-16           | 25,667         | 19,305         | 66,329         |            |
|        | Nov-16           |           |         | 23,341         | 263            |        | Nov-16           |           |           | 1,886          | 108            |        | Nov-16           | 28,831         | 19,413         | 62,433         | 11,854     |
|        | Dec-16           | 1,169     | 182     | 21,586         | 450            |        | Dec-16           | 516       | 233       | 1,524          | 77             |        | Dec-16           | 26,146         | 20,929         | 58,365         | 15,265     |



Market Mitigation and Analysis Prepared: 1/9/2017 1:57 PM







#### NYISO Markets Ancillary Services Statistics - Unweighted Price (\$/MWH)

|