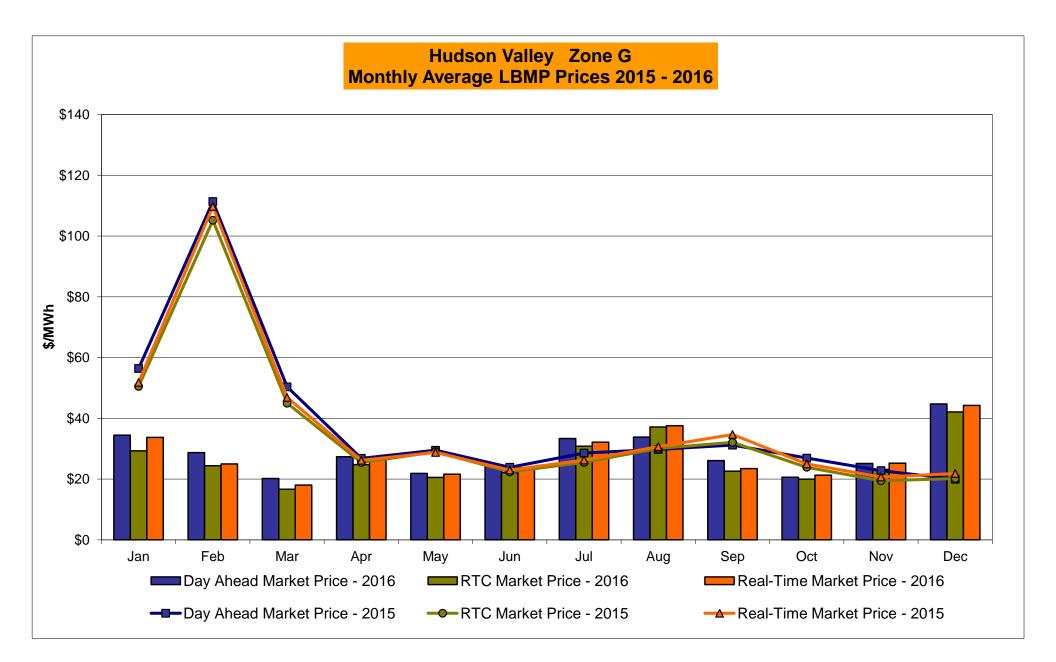

# Market Performance Highlights for December 2016

- LBMP for December is \$43.90/MWh; higher than \$26.31/MWh in November 2016 and \$20.91/MWh in December 2015.
  - Day Ahead and Real Time Load Weighted LBMPs are higher compared to November.
- December 2016 average year-to-date monthly cost of \$34.28/MWh is a 22% decrease from \$44.10/MWh in December 2015.
- Average daily sendout is 433 GWh/day in December; higher than 398 GWh/day in November 2016 and 408 GWh/day in December 2015.
- Natural gas and distillate prices were higher compared to the previous month.
  - Natural Gas (Transco Z6 NY) was \$4.39/MMBtu, up from \$2.19/MMBtu in November.
  - Natural gas prices are up 174% year-over-year
  - Jet Kerosene Gulf Coast was \$11.07/MMBtu, up from \$10.00/MMBtu in November.
  - Ultra Low Sulfur No.2 Diesel NY Harbor was \$11.74/MMBtu, up from \$10.41/MMBtu in November.
  - Distillate prices are up 44.4% year-over-year
- Uplift per MWh is higher compared to the previous month.
  - Uplift (not including NYISO cost of operations) is (\$0.33)/MWh; higher than (\$0.42)/MWh in November.
    - Local Reliability Share is \$0.10/MWh, higher than \$0.07/MWh in November.
    - Statewide Share is (\$0.43)/MWh, higher than (\$0.49)/MWh in November.
  - TSA \$ per NYC MWh is \$0.00/MWh.
  - Total uplift costs (Schedule 1 components including NYISO Cost of Operations) are higher than November.