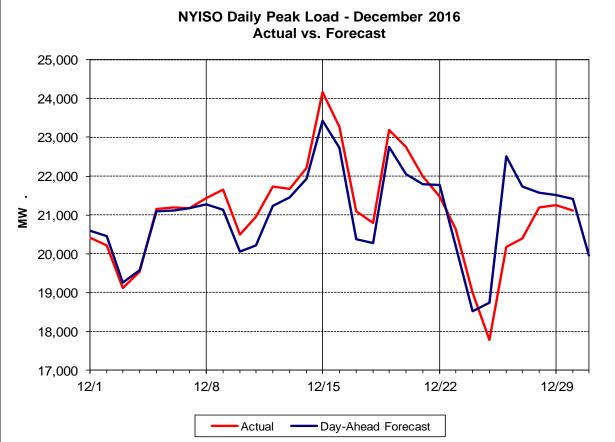

#### • Reliability Performance Metrics

identified. IROL exceedances of less than thirty minutes are considered NERC compliant.

<u>Day-Ahead Average Hourly Error %</u> - Average across all hours of the month of the absolute value of the difference between actual load demand and the Day-Ahead forecast load demand, divided by the actual load demand.