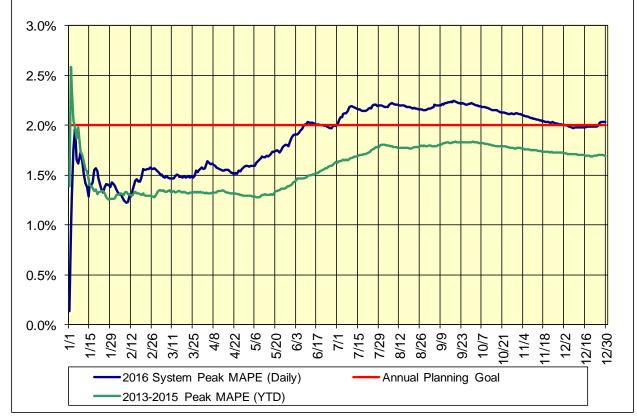

#### • Reliability Performance Metrics

identified. IROL exceedances of less than thirty minutes are considered NERC compliant.

<u>Day-Ahead Average Hourly Error %</u> - Average across all hours of the month of the absolute value of the difference between actual load demand and the Day-Ahead forecast load demand, divided by the actual load demand.