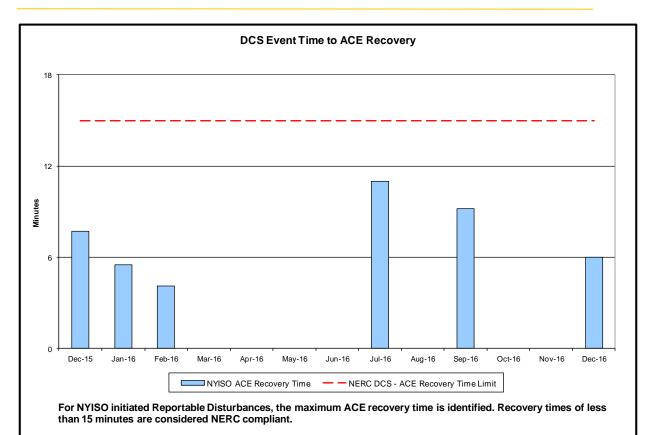

#### • Reliability Performance Metrics

identified. IROL exceedances of less than thirty minutes are considered NERC compliant.

<u>Day-Ahead Average Hourly Error %</u> - Average across all hours of the month of the absolute value of the difference between actual load demand and the Day-Ahead forecast load demand, divided by the actual load demand.