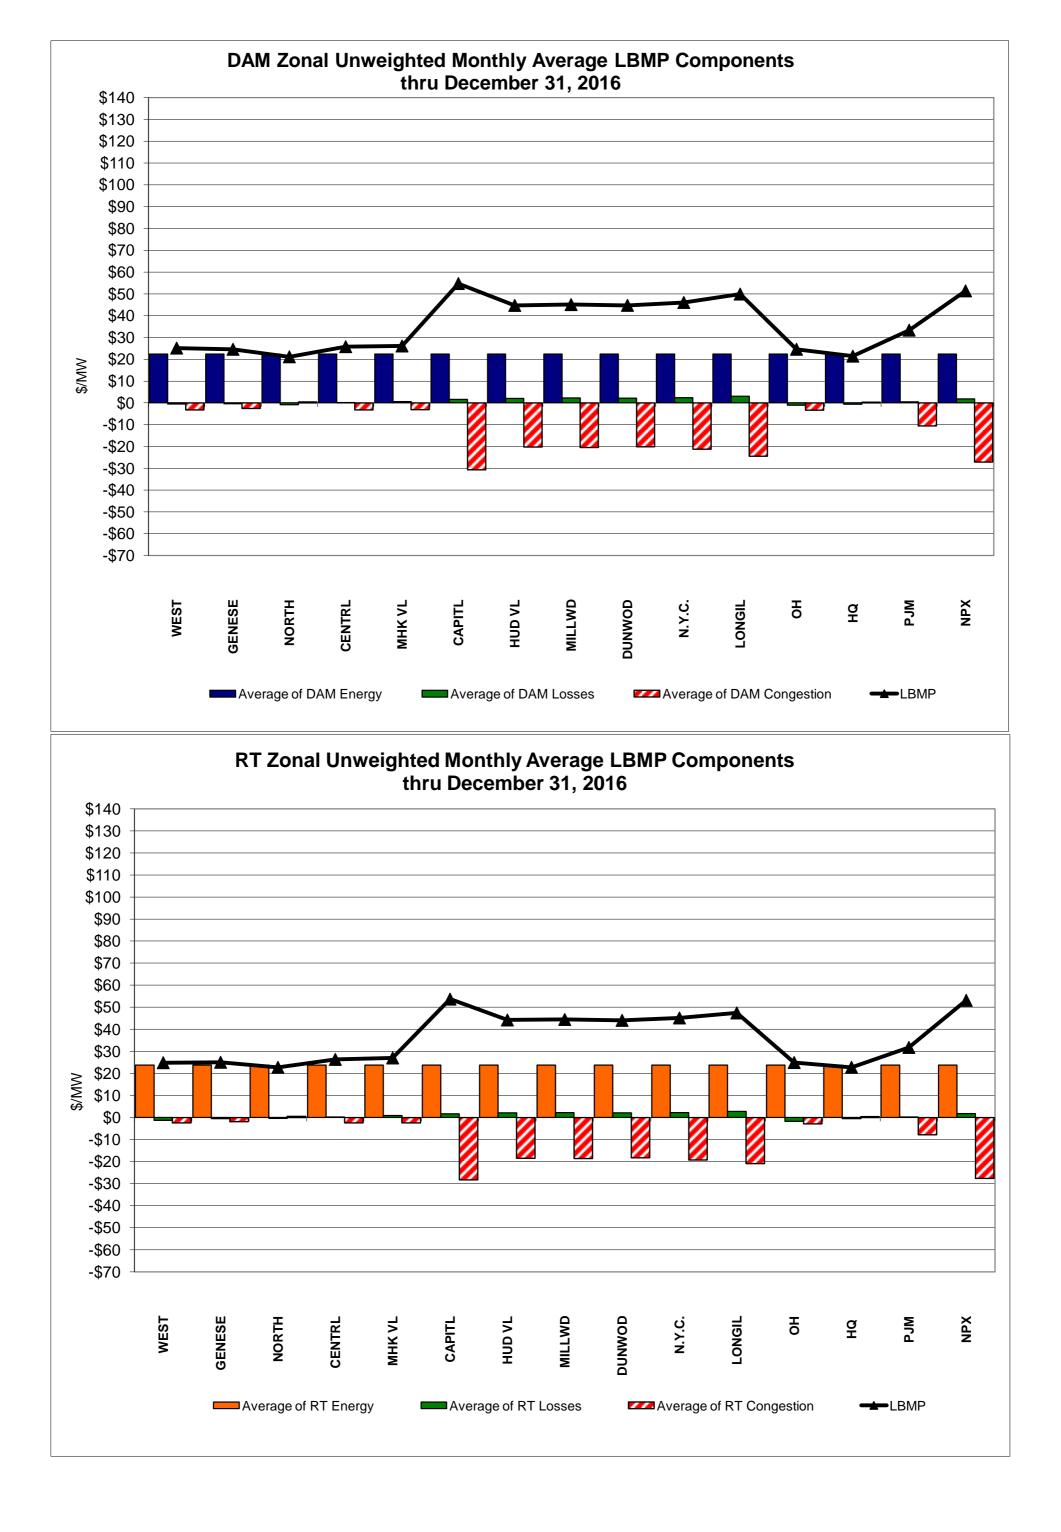

#### Day-Ahead Market Congestion Residual Categories

| <u>Category</u><br>NYTO Outage Allocation | <u>Cost Assignment</u><br>Responsible TO     | <u>Events Types</u><br>Direct allocation to NYTO's<br>responsible for transmission<br>equipment status change.                                         | <u>Event Examples</u><br>DAM scheduled outage for<br>equipment modeled in-<br>service for the TCC<br>Auction. |
|-------------------------------------------|----------------------------------------------|--------------------------------------------------------------------------------------------------------------------------------------------------------|---------------------------------------------------------------------------------------------------------------|
| External Outage Allocation                | All TO by<br>Monthly<br>Allocation<br>Factor | Direct allocation to transmission<br>equipment status change caused by<br>change in status of external<br>equipment.                                   | Tie line required out-of-<br>service by TO of<br>neighboring control area.                                    |
| Central East Commitment Derate            | All TO by<br>Monthly<br>Allocation<br>Factor | Reductions in the DAM Central<br>East_VC limit as compared to the<br>TCC Auction limit, which are not<br>associated with transmission line<br>outages. |                                                                                                               |