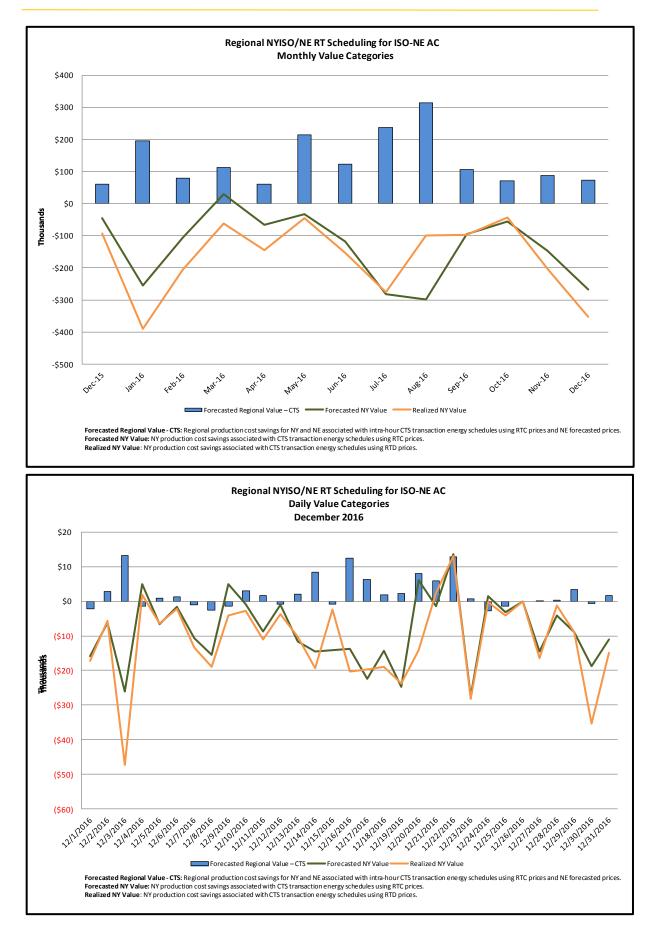

## Broader Regional Market Performance Metrics

- Ramapo Interconnection Congestion Coordination Monthly Value
- Ramapo Interconnection Congestion Coordination Daily Value
- Regional Generation Congestion Coordination Monthly Value
- Regional Generation Congestion Coordination Daily Value
- Regional RT Scheduling PJM Monthly Value
- Regional RT Scheduling PJM Daily Value

# **December 2016 Operations Performance Highlights**

- Peak load of 24,164 MW occurred on 12/15/2016 HB 17
- All-time winter capability period peak load of 25,738 MW occurred on 1/7/2014 HB 18
- 0 hours of Thunder Storm Alerts were declared
- 0 hours of NERC TLR level 3 curtailment
- In response to a recommendation in the 2015 State of the Market Report (recommendation #21 for Day-Ahead Market Scheduling), a modification was made on 12/7/16 to evaluate the commitment of gas turbines as blocked resources throughout the MIP evaluation.
- The following table identifies the estimated production cost savings associated with the Broader

Regional Market initiatives.

|                                                                 | Current Month | Year-to-Date |
|-----------------------------------------------------------------|---------------|--------------|
|                                                                 | Value (\$M)   | Value (\$M)  |
| NY Savings from PJM-NY Congestion Coordination                  | \$3.70        | \$20.69      |
| NY Savings from PJM-NY Coordinated Transaction Scheduling       | \$0.04        | (\$0.54)     |
| NY Savings from NE-NY Coordinated Transaction Scheduling        | (\$0.35)      | (\$2.08)     |
| Total NY Savings                                                | \$3.39        | \$18.07      |
|                                                                 |               |              |
| Regional Savings from PJM-NY Coordinated Transaction Scheduling | \$0.09        | \$2.30       |
| Regional Savings from NE-NY Coordinated Transaction Scheduling  | \$0.07        | \$1.67       |
| Total Regional Savings                                          | \$0.16        | \$3.97       |