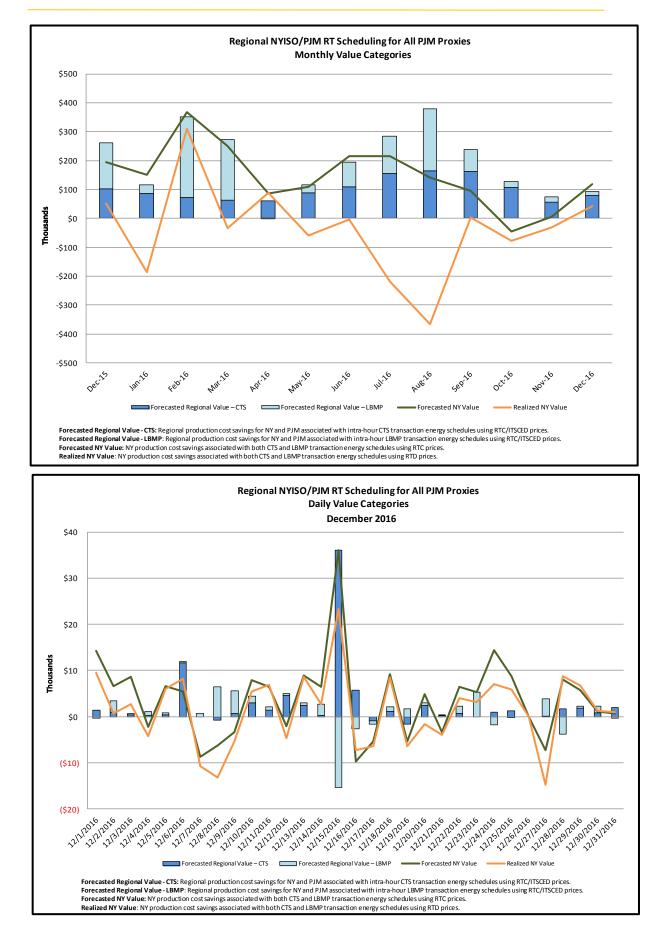

## Broader Regional Market Performance Metrics

- Ramapo Interconnection Congestion Coordination Monthly Value
- Ramapo Interconnection Congestion Coordination Daily Value
- Regional Generation Congestion Coordination Monthly Value
- Regional Generation Congestion Coordination Daily Value
- Regional RT Scheduling PJM Monthly Value
- Regional RT Scheduling PJM Daily Value

# **December 2016 Operations Performance Highlights**

- Peak load of 24,164 MW occurred on 12/15/2016 HB 17
- All-time winter capability period peak load of 25,738 MW occurred on 1/7/2014 HB 18
- 0 hours of Thunder Storm Alerts were declared
- 0 hours of NERC TLR level 3 curtailment
- In response to a recommendation in the 2015 State of the Market Report (recommendation #21 for Day-Ahead Market Scheduling), a modification was made on 12/7/16 to evaluate the commitment of gas turbines as blocked resources throughout the MIP evaluation.
- The following table identifies the estimated production cost savings associated with the Broader

Regional Market initiatives.

|                                                                 | Current Month | Year-to-Date |
|-----------------------------------------------------------------|---------------|--------------|
|                                                                 | Value (\$M)   | Value (\$M)  |
| NY Savings from PJM-NY Congestion Coordination                  | \$3.70        | \$20.69      |
| NY Savings from PJM-NY Coordinated Transaction Scheduling       | \$0.04        | (\$0.54)     |
| NY Savings from NE-NY Coordinated Transaction Scheduling        | (\$0.35)      | (\$2.08)     |
| Total NY Savings                                                | \$3.39        | \$18.07      |
|                                                                 |               |              |
| Regional Savings from PJM-NY Coordinated Transaction Scheduling | \$0.09        | \$2.30       |
| Regional Savings from NE-NY Coordinated Transaction Scheduling  | \$0.07        | \$1.67       |
| Total Regional Savings                                          | \$0.16        | \$3.97       |