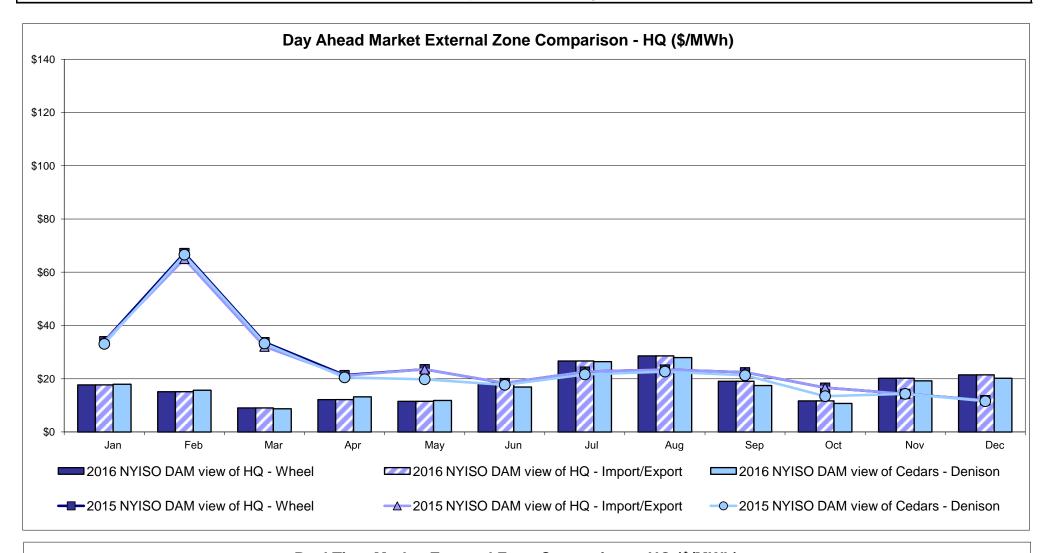

49681385 to US HOEP: Hourly Ontario Energy Price Pre-Dispatch: Projected Energy Price

> Market Mitigation and Analysis Prepared: 1/9/2017 1:58 PM



### **External Controllable Line: Cross Sound Cable (New England)**



Note:

ISO-NE Forecast is an advisory posting @ 18:00 day before.

The DAM and R/T prices at the Shorham 13899 interface are used for ISO-NE.

The DAM and R/T prices at the CSC interface are used for NYISO.



# External Controllable Line: Northport - Norwalk (New England)



Note:

ISO-NE Forecast is an advisory posting @ 18:00 day before.

The DAM and R/T prices at the Northport 138 interface are used for ISO-NE.

The DAM and R/T prices at the 1385 interface are used for NYISO.



# **External Controllable Line: Neptune (PJM)**



# **External Comparison Hydro-Quebec**





Note:

Hydro-Quebec Prices are unavailable.



# **External Controllable Line: Linden VFT (PJM)**





# **External Controllable Line: Hudson (PJM)**



## **NYISO Real Time Price Correction Statistics**

|