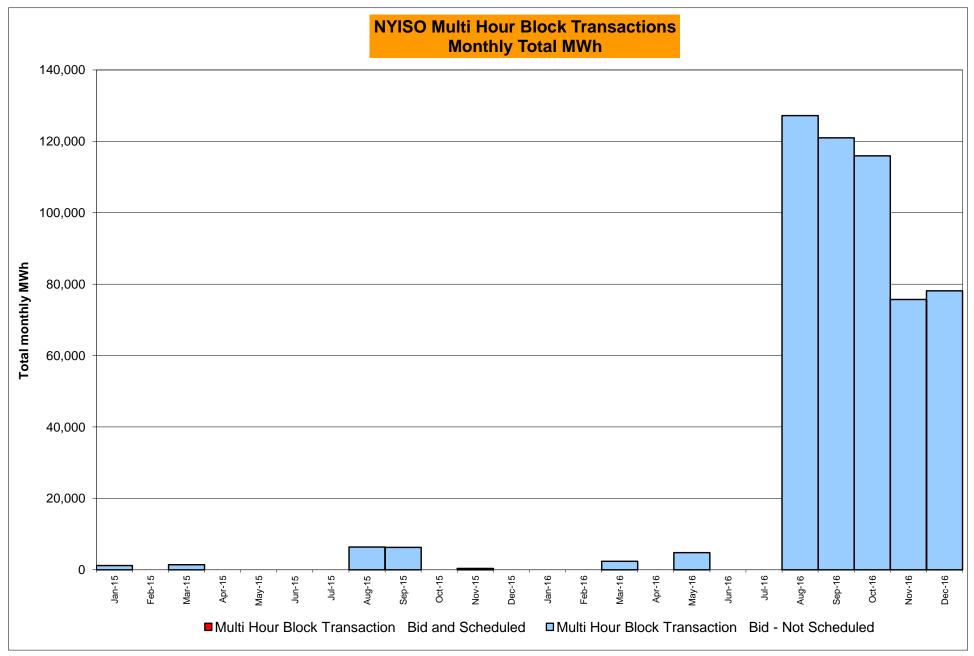

|
|        | Oct-16           |           |         | 26,480         |                |        | Oct-16           |           |           | 1,889          | 239            |        | Oct-16           | 25,667         | 19,305         | 66,329         |            |
|        | Nov-16           |           |         | 23,341         | 263            |        | Nov-16           |           |           | 1,886          | 108            |        | Nov-16           | 28,831         | 19,413         | 62,433         | 11,854     |
|        | Dec-16           | 1,169     | 182     | 21,586         | 450            |        | Dec-16           | 516       | 233       | 1,524          | 77             |        | Dec-16           | 26,146         | 20,929         | 58,365         | 15,265     |



Market Mitigation and Analysis Prepared: 1/9/2017 1:57 PM







#### NYISO Markets Ancillary Services Statistics - Unweighted Price (\$/MWH)

|