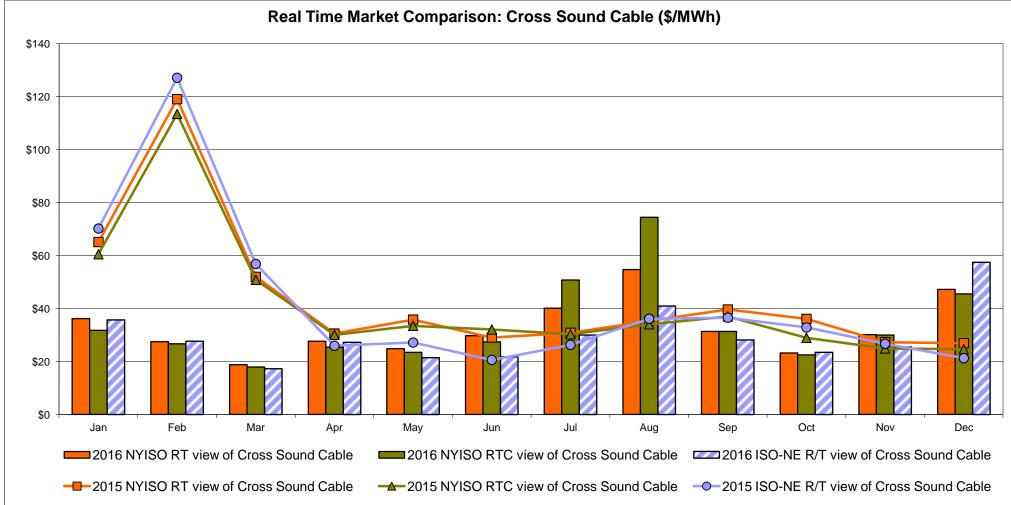

| 27.73          | 24.86                   | 26.15                 | 24.00        | 25.03               | 22.38               | 22.36               |

\* Straight LBMP averages









Market Mitigation and Analysis Prepared:1/9/2017 1:58 PM



Market Mitigation and Analysis Prepared:1/9/2017 1:58 PM





Market Mitigation and Analysis Prepared:1/9/2017 1:57 PM

# **External Comparison ISO-New England**







#### Market Mitigation and Analysis Prepared: 1/9/2017 1:58 PM

## **External Comparison Ontario IESO**





Notes: Exchange factor used for December 2016 was 0.749681385 to US HOEP: Hourly Ontario Energy Price Pre-Dispatch: Projected Energy Price

> Market Mitigation and Analysis Prepared: 1/9/2017 1:58 PM



### **External Controllable Line: Cross Sound Cable (New England)**



Note:

ISO-NE Forecast is an advisory posting @ 18:00 day before.

The DAM and R/T prices at the Shorham 13899 interface are used for ISO-NE.

The DAM and R/T prices at the CSC interface are used for NYISO.



# External Controllable Line: Northport - Norwalk (New England)



Note:

ISO-NE Forecast is an advisory posting @ 18:00 day before.

The DAM and R/T prices at the Northport 138 interface are used for ISO-NE.

The DAM and R/T prices at the 1385 interface are used for NYISO.



# **External Controllable Line: Neptune (PJM)**



# **External Comparison Hydro-Quebec**





Note:

Hydro-Quebec Prices are unavailable.



# **External Controllable Line: Linden VFT (PJM)**





# **External Controllable Line: Hudson (PJM)**



## **NYISO Real Time Price Correction Statistics**

|