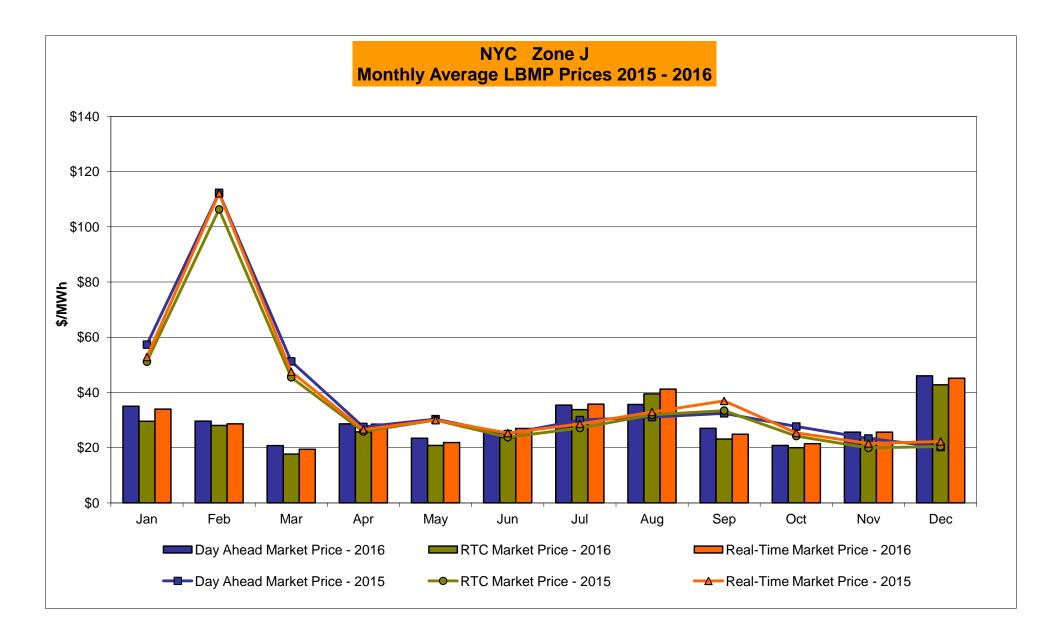

# Market Performance Highlights for December 2016

- LBMP for December is \$43.90/MWh; higher than \$26.31/MWh in November 2016 and \$20.91/MWh in December 2015.
  - Day Ahead and Real Time Load Weighted LBMPs are higher compared to November.
- December 2016 average year-to-date monthly cost of \$34.28/MWh is a 22% decrease from \$44.10/MWh in December 2015.
- Average daily sendout is 433 GWh/day in December; higher than 398 GWh/day in November 2016 and 408 GWh/day in December 2015.
- Natural gas and distillate prices were higher compared to the previous month.
  - Natural Gas (Transco Z6 NY) was \$4.39/MMBtu, up from \$2.19/MMBtu in November.
  - Natural gas prices are up 174% year-over-year
  - Jet Kerosene Gulf Coast was \$11.07/MMBtu, up from \$10.00/MMBtu in November.
  - Ultra Low Sulfur No.2 Diesel NY Harbor was \$11.74/MMBtu, up from \$10.41/MMBtu in November.
  - Distillate prices are up 44.4% year-over-year
- Uplift per MWh is higher compared to the previous month.
  - Uplift (not including NYISO cost of operations) is (\$0.33)/MWh; higher than (\$0.42)/MWh in November.
    - Local Reliability Share is \$0.10/MWh, higher than \$0.07/MWh in November.
    - Statewide Share is (\$0.43)/MWh, higher than (\$0.49)/MWh in November.
  - TSA \$ per NYC MWh is \$0.00/MWh.
  - Total uplift costs (Schedule 1 components including NYISO Cost of Operations) are higher than November.