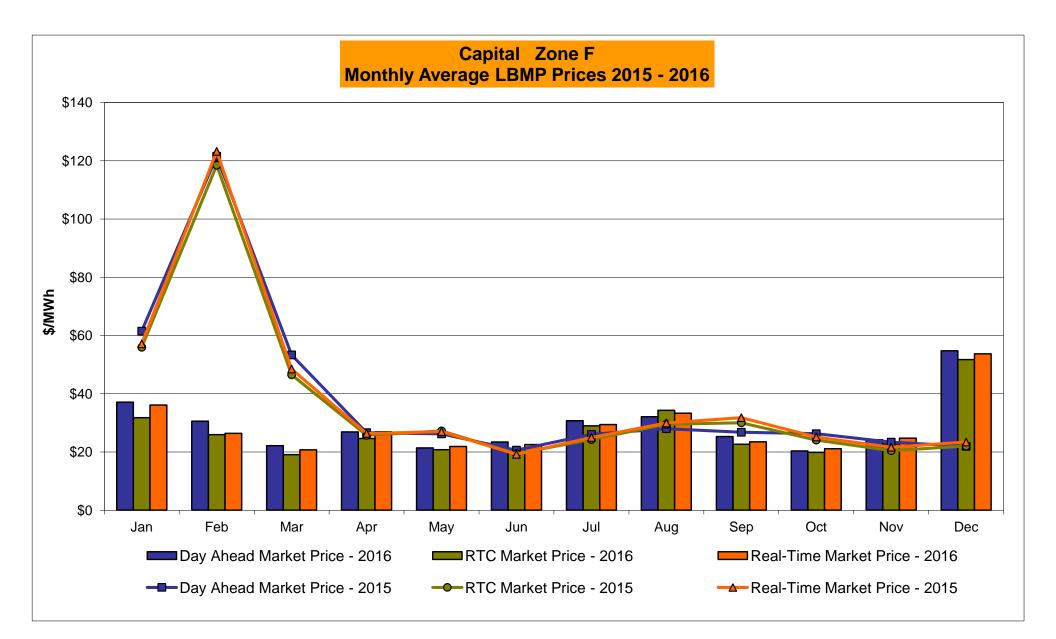

|                                    |               |                |                         |                       |              |                     |                     |                     |
| Unweighted Price * | 24.91           | 22.74                      | 22.74                              | 31.76         | 53.12          | 47.28                   | 49.68                 | 46.57        | 42.78               | 44.16               | 20.85               |
| Standard Deviation | 20.35           | 23.31                      | 23.31                              | 17.30         | 27.73          | 24.86                   | 26.15                 | 24.00        | 25.03               | 22.38               | 22.36               |

\* Straight LBMP averages









Market Mitigation and Analysis Prepared:1/9/2017 1:58 PM



Market Mitigation and Analysis Prepared:1/9/2017 1:58 PM





Market Mitigation and Analysis Prepared:1/9/2017 1:57 PM

# **External Comparison ISO-New England**







#### Market Mitigation and Analysis Prepared: 1/9/2017 1:58 PM

## **External Comparison Ontario IESO**





Notes: Exchange factor used for December 2016 was 0.749681385 to US HOEP: Hourly Ontario Energy Price Pre-Dispatch: Projected Energy Price

> Market Mitigation and Analysis Prepared: 1/9/2017 1:58 PM



### **External Controllable Line: Cross Sound Cable (New England)**



Note:

ISO-NE Forecast is an advisory posting @ 18:00 day before.

The DAM and R/T prices at the Shorham 13899 interface are used for ISO-NE.

The DAM and R/T prices at the CSC interfa