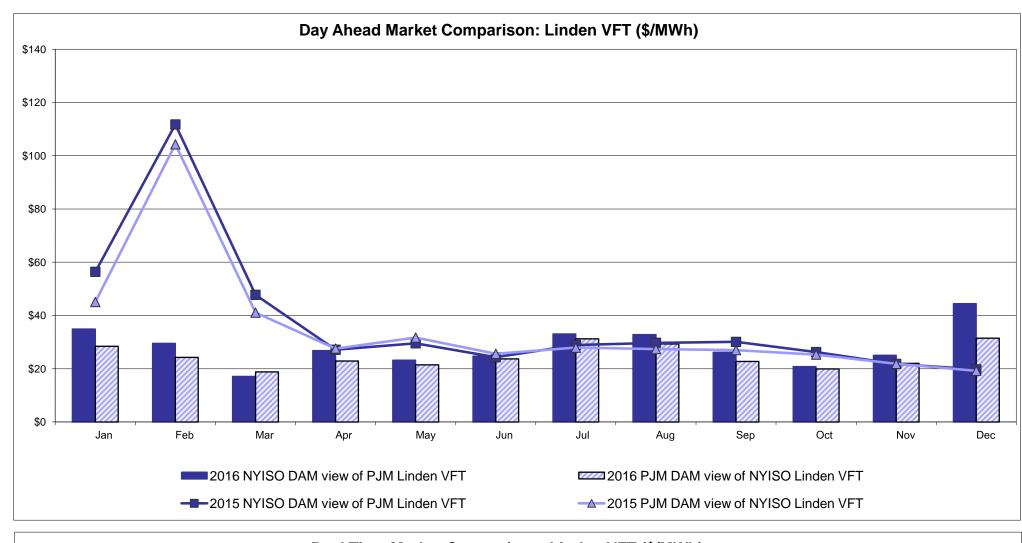

## Broader Regional Market Performance Metrics

- Ramapo Interconnection Congestion Coordination Monthly Value
- Ramapo Interconnection Congestion Coordination Daily Value
- Regional Generation Congestion Coordination Monthly Value
- Regional Generation Congestion Coordination Daily Value
- Regional RT Scheduling PJM Monthly Value
- Regional RT Scheduling PJM Daily Value

Regional Market initiatives.

|                                                                 | Current Month | Year-to-Date |
|-----------------------------------------------------------------|---------------|--------------|
|                                                                 | Value (\$M)   | Value (\$M)  |
| NY Savings from PJM-NY Congestion Coordination                  | \$3.70        | \$20.69      |
| NY Savings from PJM-NY Coordinated Transaction Scheduling       | \$0.04        | (\$0.54)     |
| NY Savings from NE-NY Coordinated Transaction Scheduling        | (\$0.35)      | (\$2.08)     |
| Total NY Savings                                                | \$3.39        | \$18.07      |
|                                                                 |               |              |
| Regional Savings from PJM-NY Coordinated Transaction Scheduling | \$0.09        | \$2.30       |
| Regional Savings from NE-NY Coordinated Transaction Scheduling  | \$0.07        | \$1.67       |
| Total Regional Savings                                          | \$0.16        | \$3.97       |