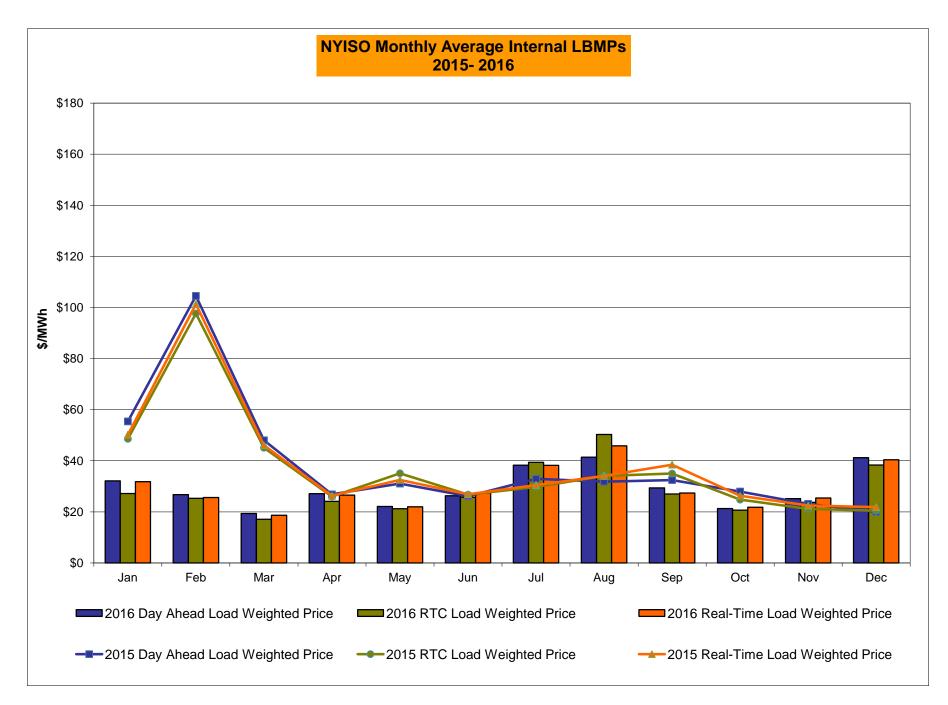

# Market Performance Highlights for December 2016

- LBMP for December is \$43.90/MWh; higher than \$26.31/MWh in November 2016 and \$20.91/MWh in December 2015.
  - Day Ahead and Real Time Load Weighted LBMPs are higher compared to November.
- December 2016 average year-to-date monthly cost of \$34.28/MWh is a 22% decrease from \$44.10/MWh in December 2015.
- Average daily sendout is 433 GWh/day in December; higher than 398 GWh/day in November 2016 and 408 GWh/day in December 2015.
- Natural gas and distillate prices were higher compared to the previous month.
  - Natural Gas (Transco Z6 NY) was \$4.39/MMBtu, up from \$2.19/MMBtu in November.
  - Natural gas prices are up 174% year-over-year
  - Jet Kerosene Gulf Coast was \$11.07/MMBtu, up from \$10.00/MMBtu in November.
  - Ultra Low Sulfur No.2 Diesel NY Harbor was \$11.74/MMBtu, up from \$10.41/MMBtu in November.
  - Distillate prices are up 44.4% year-over-year
- Uplift per MWh is higher compared to the previous month.
  - Uplift (not including NYISO cost of operations) is (\$0.33)/MWh; higher than (\$0.42)/MWh in November.
    - Local Reliability Share is \$0.10/MWh, higher than \$0.07/MWh in November.
    - Statewide Share is (\$0.43)/MWh, higher than (\$0.49)/MWh in November.
  - TSA \$ per NYC MWh is \$0.00/MWh.
  - Total uplift costs (Schedule 1 components including NYISO Cost of Operations) are higher than November.

#### Daily NYISO Average Cost/MWh (Energy & Ancillary Services)\* 2015 Annual Average \$44.10/MWh December 2015 YTD Average \$44.10/MWh December 2016 YTD Average \$34.28/MWh

\* Excludes ICAP payments.

## NYISO Average Cost/MWh (Energy and Ancillary Services) \* from the LBMP Customer point of view

| 2016                                            | January | <u>February</u> | March        | <u>April</u> | May    | <u>June</u> | July        | August        | <u>September</u>    |
|-------------------------------------------------|---------|-----------------|--------------|--------------|--------|-------------|-------------|---------------|---------------------|
| LBMP                                            | 34.29   | 28.71           | 20.66        | 27.96        | 23.31  | 27.35       | 40.01       | 42.99         | <u>30.89</u>        |
| NTAC                                            | 0.59    | 0.78            | 0.62         | 1.14         | 1.10   | 0.93        | 0.78        | 42.99<br>0.54 | 0.55                |
| Reserve                                         | 0.33    | 0.73            | 0.73         | 0.87         | 0.71   | 0.59        | 0.67        | 0.68          | 0.69                |
| Regulation                                      | 0.12    | 0.12            | 0.13         | 0.07         | 0.11   | 0.00        | 0.07        | 0.00          | 0.00                |
| NYISO Cost of Operations                        | 0.64    | 0.65            | 0.65         | 0.64         | 0.65   | 0.66        | 0.65        | 0.65          | 0.64                |
| FERC Fee Recovery                               | 0.09    | 0.10            | 0.00         | 0.10         | 0.09   | 0.09        | 0.00        | 0.06          | 0.08                |
| Uplift                                          | (0.43)  | (0.07)          | (0.03)       | (0.34)       | 0.19   | 0.20        | (0.26)      | (0.63)        | (0.15)              |
| Uplift: Local Reliability Share                 | 0.09    | 0.11            | 0.06         | 0.07         | 0.35   | 0.21        | 0.23        | 0.22          | 0.14                |
| Uplift: Statewide Share                         | (0.52)  | (0.18)          | (0.09)       | (0.41)       | (0.16) | (0.01)      | (0.49)      | (0.86)        | (0.29)              |
| Voltage Support and Black Start                 | 0.35    | 0.36            | 0.36         | 0.35         | 0.36   | 0.36        | 0.36        | 0.36          | 0.36                |
| Avg Monthly Cost                                | 36.42   | 31.37           | 23.23        | 30.84        | 26.52  | 30.29       | 42.40       | 44.75         | 33.16               |
|                                                 | 00.12   | 01.07           | 20.20        | 00.01        | 20.02  | 00.20       | 12.10       | 11.70         | 00.10               |
| Avg YTD Cost                                    | 36.42   | 34.02           | 30.68        | 30.71        | 29.85  | 29.93       | 32.32       | 34.43         | 34.31               |
| TSA \$ per NYC MWh                              | 0.00    | 0.00            | 0.05         | 0.00         | 0.00   | 0.02        | 0.84        | 1.64          | 0.00                |
| 2015                                            | January | <u>February</u> | <u>March</u> | <u>April</u> | May    | <u>June</u> | July        | <u>August</u> | <u>September</u>    |
| LBMP                                            | 59.61   | 114.37          | 52.09        | 28.36        | 32.98  | 28.20       | 34.77       | 33.09         | 34.40               |
| NTAC                                            | 0.32    | 0.35            | 0.41         | 0.64         | 0.56   | 0.80        | 0.54        | 0.60          | 0.63                |
| Reserve                                         | 0.27    | 0.37            | 0.56         | 0.36         | 0.38   | 0.24        | 0.27        | 0.20          | 0.28                |
| Regulation                                      | 0.10    | 0.18            | 0.11         | 0.12         | 0.10   | 0.13        | 0.12        | 0.12          | 0.10                |
| NYISO Cost of Operations                        | 0.70    | 0.70            | 0.70         | 0.70         | 0.70   | 0.70        | 0.70        | 0.70          | 0.70                |
| Uplift                                          | (0.48)  | (1.08)          | (0.68)       | (0.15)       | 0.26   | 0.33        | 0.04        | 0.03          | (0.15)              |
| Uplift: Local Reliability Share                 | 0.25    | 0.33            | 0.13         | 0.27         | 0.30   | 0.37        | 0.35        | 0.36          | 0.22                |
| Uplift: Statewide Share                         | (0.73)  | (1.41)          | (0.81)       | (0.42)       | (0.05) | (0.04)      | (0.30)      | (0.33)        | (0.37)              |
| Voltage Support and Black Start                 | 0.39    | 0.39            | 0.39         | 0.39         | 0.39   | 0.39        | 0.39        | 0.39          | 0.39                |
| Avg Monthly Cost                                | 60.91   | 115.27          | 53.58        | 30.41        | 35.37  | 30.79       | 36.84       | 35.14         | 36.35               |
| Avg YTD Cost                                    | 60.91   | 87.74           | 76.64        | 66.82        | 60.96  | 56.02       | 52.77       | 50.20         | 48.59               |
| TSA \$ per NYC MWh                              | 0.00    | 0.00            | 0.00         | 0.00         | 0.17   | 0.50        | 0.07        | 0.06          | 0.01                |
| 2014                                            | January | February        | March        | <u>April</u> | May    | <u>June</u> | <u>July</u> | <u>August</u> | <u>September</u>    |
| LBMP                                            | 183.36  | 123.19          | 109.58       | 46.09        | 40.30  | 43.39       | 43.97       | 34.48         | 37.63               |
| NTAC                                            | 0.56    | 0.64            | 0.39         | 1.18         | 0.69   | 0.78        | 0.43        | 0.41          | 0.50                |
| Reserve                                         | 0.78    | 0.49            | 0.56         | 0.46         | 0.28   | 0.27        | 0.26        | 0.26          | 0.29                |
| Regulation                                      | 0.27    | 0.21            | 0.22         | 0.13         | 0.12   | 0.12        | 0.12        | 0.13          | 0.11                |
| NYISO Cost of Operations                        | 0.69    | 0.69            | 0.69         | 0.69         | 0.69   | 0.69        | 0.69        | 0.69          | 0.69                |
| Uplift                                          | 0.22    | 0.56            | 0.35         | (0.09)       | 0.07   | (0.21)      | (0.26)      | (0.19)        | (0.20)              |
| Uplift: Local Reliability Share                 | 1.43    | 0.75            | 0.62         | 0.15         | 0.51   | 0.32        | 0.29        | 0.27          | 0.26                |
| Uplift: Statewide Share                         | (1.21)  | (0.19)          | (0.27)       | (0.24)       | (0.44) | (0.53)      | (0.55)      | (0.45)        | (0.46)              |
| Voltage Support and Black Start                 | 0.36    | 0.36            | 0.36         | 0.36         | 0.36   | 0.36        | 0.36        | 0.36          | 0.36                |
| Avg Monthly Cost                                | 186.24  | 126.14          | 112.15       | 48.82        | 42.51  | 45.39       | 45.57       | 36.14         | 39.38               |
| Avg YTD Cost                                    | 186.24  | 157.93          | 142.77       | 121.97       | 108.36 | 97.84       | 89.46       | 82.60         | 78.07               |
| TSA \$ per NYC MWh<br>* Excludes ICAP payments. | 0.00    | 0.00            | 0.00         | 0.00         | 0.00   | 0.03        | 0.35        | 0.00          | 0.42                |
| Market Mitigation and Analysis                  |         |                 |              |              | _      |             |             | As of Jan. 20 | 16, the annual FERC |

Market Mitigation and Analysis Prepared: 1/9/2017 2:00 PM

| <u>October</u> | <u>November</u> | <u>December</u>   |
|----------------|-----------------|-------------------|
|                |                 |                   |
| 22.33          | 26.31           | 43.90             |
| 0.86           | 0.79            | 0.97              |
| 0.77           | 0.68            | 0.63              |
| 0.15           | 0.13            | 0.17              |
| 0.64           | 0.64            | 0.64              |
|                |                 |                   |
| 0.10           | 0.10            | 0.08              |
| (0.09)         | (0.42)          | (0.33)            |
| 0.15           | 0.07            | 0.10              |
| (0.24)         | (0.49)          | (0.43)            |
| 0.36           | 0.36            | 0.35              |
|                |                 |                   |
| 25.12          | 28.61           | 46.42             |
| 33.54          | 33.16           | 34.28             |
| 0.00           | 0.00            | 0.00              |
| <u>October</u> | November        | December          |
| 30.05          | 24.83           | 20.91             |
|                |                 |                   |
| 0.53           | 0.68            | 1.05              |
| 0.28           | 0.47            | 0.60              |
| 0.12           | 0.13            | 0.13              |
| 0.69           | 0.70            | 0.69              |
| 0.10           | 0.44            | (0.07)            |
| 0.33           | 0.20            | 0.12 <sup>´</sup> |
| (0.23)         | 0.25            | (0.18)            |
| 0.39           | 0.39            | 0.38              |
|                |                 |                   |
| 32.18          | 27.64           | 23.71             |
| 47.17          | 45.66           | 44.10             |
| 0.00           | 0.00            | 0.00              |
| October        | November        | December          |
| 35.61          | 42.89           | 38.08             |
| 0.57           | 0.68            | 0.86              |
| 0.37           |                 |                   |
|                | 0.37            | 0.23              |
| 0.12           | 0.11            | 0.08              |
| 0.69           | 0.69            | 0.69              |
| (0.24)         | (0.40)          | (0.20)            |
| 0.26           | 0.24            | 0.13              |
| (0.50)         | (0.64)          | (0.33)            |
| 0.36           | 0.36            | 0.36              |
| 37.59          | 44.71           | 40.09             |
| 37.39          | 44./            | 40.09             |
| 74.63          | 72.06           | 69.31             |
| 0.00           | 0.00            | 0.00              |