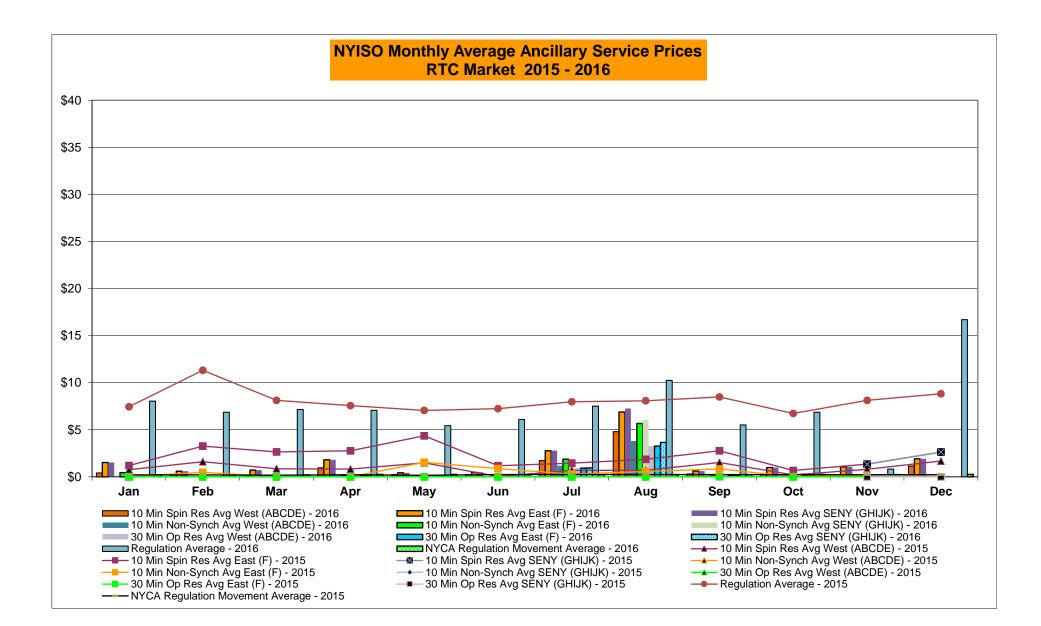

80         |                |        | Oct-16           |           |           | 1,889          | 239            |        | Oct-16           | 25,667         | 19,305         | 66,329         |            |
|        | Nov-16           |           |         | 23,341         | 263            |        | Nov-16           |           |           | 1,886          | 108            |        | Nov-16           | 28,831         | 19,413         | 62,433         | 11,854     |
|        | Dec-16           | 1,169     | 182     | 21,586         | 450            |        | Dec-16           | 516       | 233       | 1,524          | 77             |        | Dec-16           | 26,146         | 20,929         | 58,365         | 15,265     |



Market Mitigation and Analysis Prepared: 1/9/2017 1:57 PM







#### NYISO Markets Ancillary Services Statistics - Unweighted Price (\$/MWH)

|