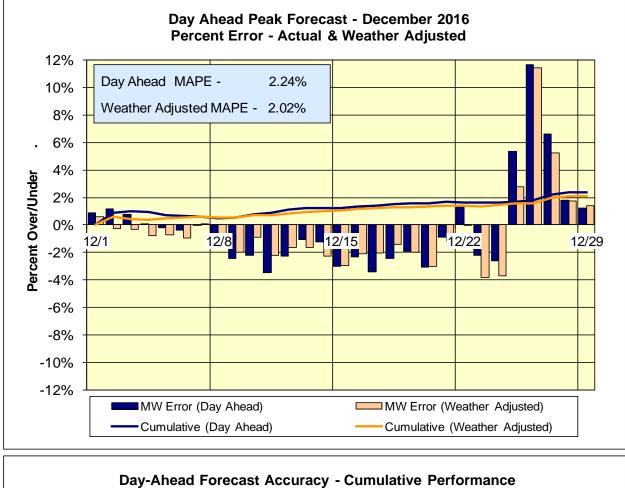

#### • Reliability Performance Metrics

identified. IROL exceedances of less than thirty minutes are considered NERC compliant.

<u>Day-Ahead Average Hourly Error %</u> - Average across all hours of the month of the absolute value of the difference between actual load demand and the Day-Ahead forecast load demand, divided by the actual load demand.