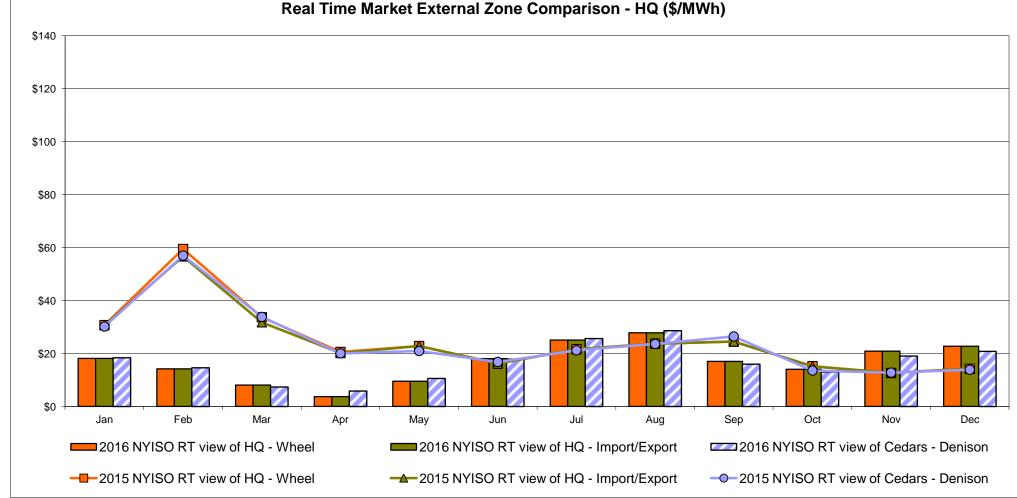

## Broader Regional Market Performance Metrics

- Ramapo Interconnection Congestion Coordination Monthly Value
- Ramapo Interconnection Congestion Coordination Daily Value
- Regional Generation Congestion Coordination Monthly Value
- Regional Generation Congestion Coordination Daily Value
- Regional RT Scheduling PJM Monthly Value
- Regional RT Scheduling PJM Daily Value

Regional Market initiatives.

|                                                                 | Current Month | Year-to-Date |
|-----------------------------------------------------------------|---------------|--------------|
|                                                                 | Value (\$M)   | Value (\$M)  |
| NY Savings from PJM-NY Congestion Coordination                  | \$3.70        | \$20.69      |
| NY Savings from PJM-NY Coordinated Transaction Scheduling       | \$0.04        | (\$0.54)     |
| NY Savings from NE-NY Coordinated Transaction Scheduling        | (\$0.35)      | (\$2.08)     |
| Total NY Savings                                                | \$3.39        | \$18.07      |
|                                                                 |               |              |
| Regional Savings from PJM-NY Coordinated Transaction Scheduling | \$0.09        | \$2.30       |
| Regional Savings from NE-NY Coordinated Transaction Scheduling  | \$0.07        | \$1.67       |
| Total Regional Savings                                          | \$0.16        | \$3.97       |