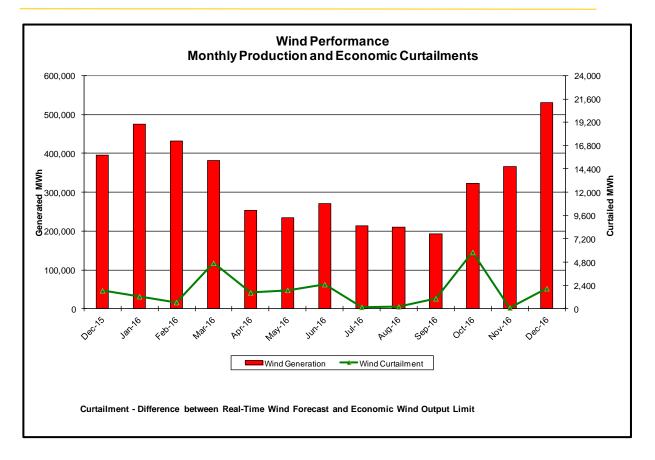

## • Reliability Performance Metrics

- Alert State Declarations
- Major Emergency State Declarations
- IROL Exceedance Times
- Balancing Area Control Performance
- Reserve Activations
- Disturbance Recovery Times
- Load Forecasting Performance
- Wind Forecasting Performance
- Wind Curtailment Performance
- Lake Erie Circulation and ISO Schedules