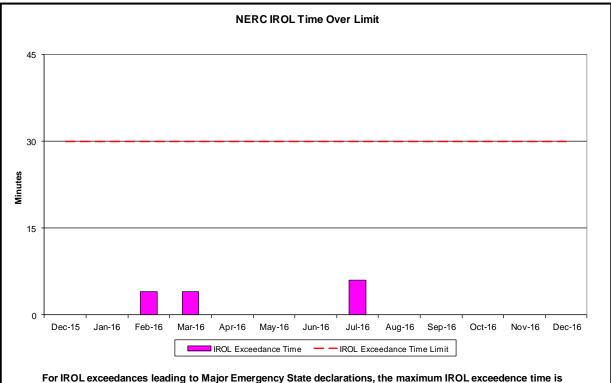

## • Reliability Performance Metrics

- Alert State Declarations
- Major Emergency State Declarations
- IROL Exceedance Times
- Balancing Area Control Performance
- Reserve Activations
- Disturbance Recovery Times
- Load Forecasting Performance
- Wind Forecasting Performance
- Wind Curtailment Performance
- Lake Erie Circulation and ISO Schedules

#### • Reliability Performance Metrics

identified. IROL exceedances of less than thirty minutes are considered NERC compliant.

<u>Day-Ahead Average Hourly Error %</u> - Average across all hours of the month of the absolute value of the difference between actual load demand and the Day-Ahead forecast load demand, divided by the actual load demand.