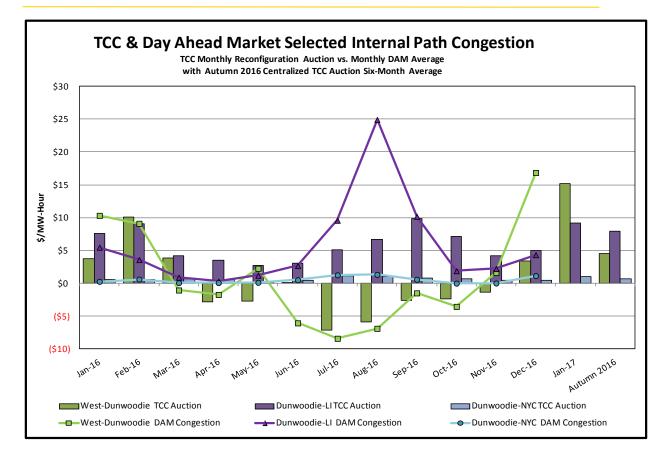

-----------------------------------------------------------------|
| External Outage Allocation                | All TO by<br>Monthly<br>Allocation<br>Factor | Direct allocation to transmission<br>equipment status change caused by<br>change in status of external<br>equipment.                                   | Tie line required out-of-<br>service by TO of<br>neighboring control area.                                    |
| Central East Commitment Derate            | All TO by<br>Monthly<br>Allocation<br>Factor | Reductions in the DAM Central<br>East_VC limit as compared to the<br>TCC Auction limit, which are not<br>associated with transmission line<br>outages. |                                                                                                               |































# Market Performance Highlights for December 2016

- LBMP for December is \$43.90/MWh; higher than \$26.31/MWh in November 2016 and \$20.91/MWh in December 2015.
  - Day Ahead and Real Time Load Weighted LBMPs are higher compared to November.
- December 2016 average year-to-date monthly cost of \$34.28/MWh is a 22% decrease from \$44.10/MWh in December 2015.
- Average daily sendout is 433 GWh/day in December; higher than 398 GWh/day in November 2016 and 408 GWh/day in December 2015.
- Natural gas and distillate prices were higher compared to the previous month.
  - Natural Gas (Transco Z6 NY) was \$4.39/MMBtu, up from \$2.19/MMBtu in November.
  - Natural gas prices are up 174% year-over-year
  - Jet Kerosene Gulf Coast was \$11.07/MMBtu, up from \$10.00/MMBtu in November.