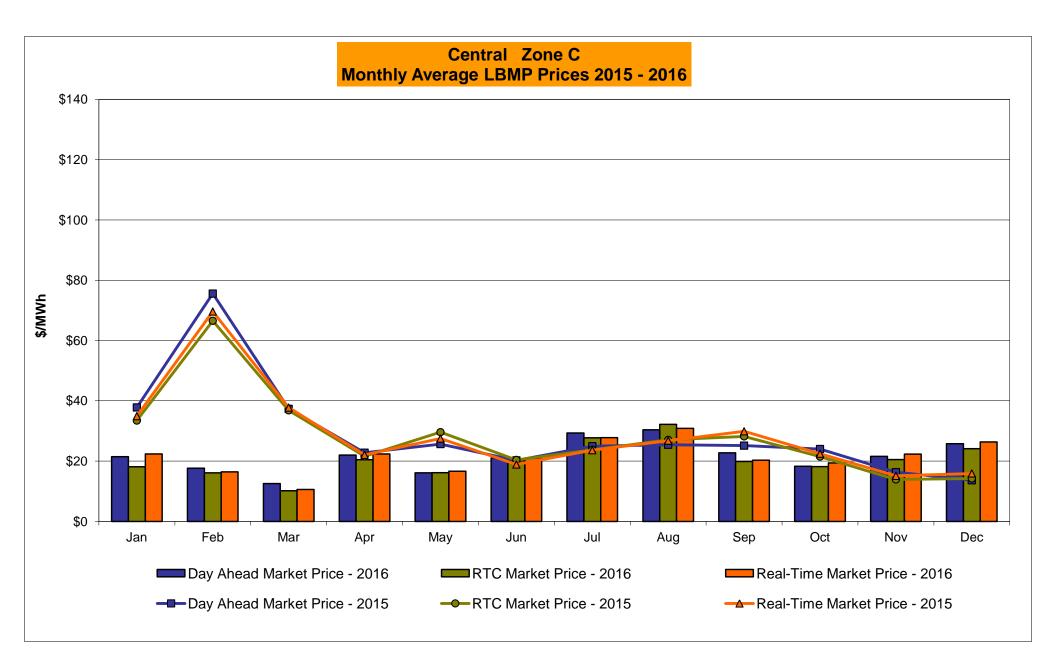

|                                    |               |                |                         |                       |              |                     |                     |                     |
| Unweighted Price * | 24.91           | 22.74                      | 22.74                              | 31.76         | 53.12          | 47.28                   | 49.68                 | 46.57        | 42.78               | 44.16               | 20.85               |
| Standard Deviation | 20.35           | 23.31                      | 23.31                              | 17.30         | 27.73          | 24.86                   | 26.15                 | 24.00        | 25.03               | 22.38               | 22.36               |

\* Straight LBMP averages









Market Mitigation and Analysis Prepared:1/9/2017 1:58 PM



Market Mitigation and Analysis Prepared:1/9/2017 1:58 PM





Market Mitigation and Analysis Prepared:1/9/2017 1:57 PM

# **External Comparison ISO-New England**







#### Market Mitigation and Analysis Prepared: 1/9/2017 1:58 PM

## **External Comparison Ontario IESO**





Notes: Exchange factor used for December 2016 was 0.749681385 to US HOEP: Hourly Ontario Energy Price Pre-Dispatch: Projected Energy Price

> Market Mitigation and Analysis Prepared: 1/9/2017 1:58 PM



### **External Controllable Line: Cross Sound Cable (New England)**



Note:

ISO-NE Forecast is an advisory posting @ 18:00 day before.

The DAM and R/T prices at the Shorham 13899 interface are used for ISO-NE.

The DAM and R/T prices at the CSC inter