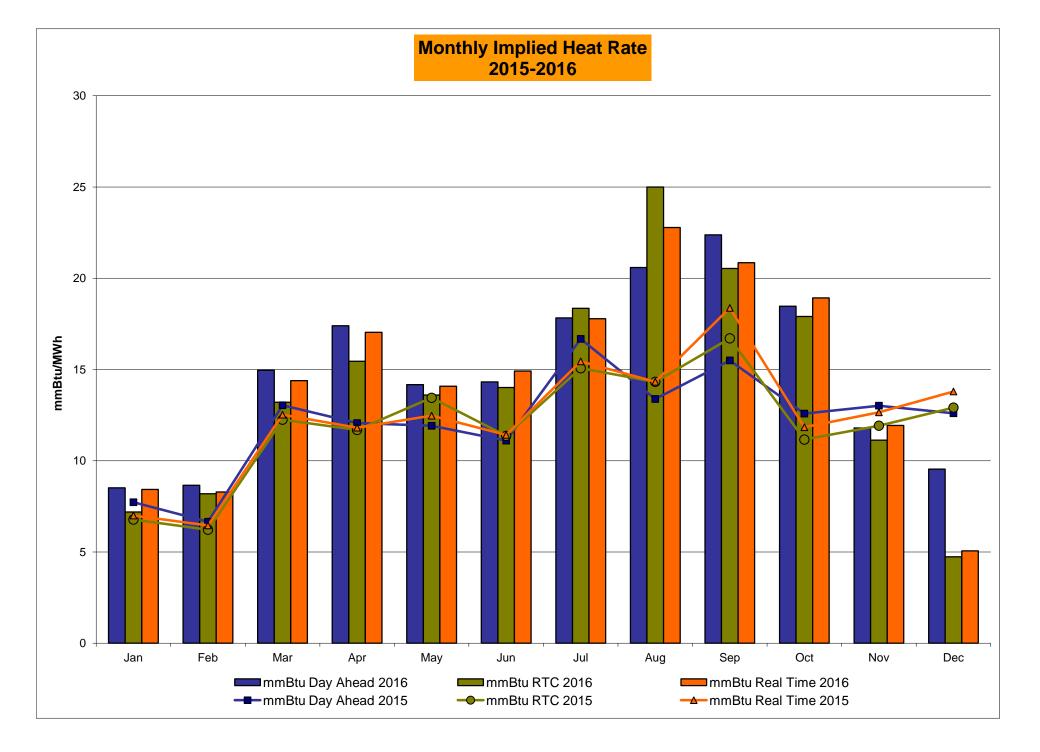

|









# NYISO LBMP ZONES



Market Mitigation and Analysis Prepared: 1/9/2017 1:57 PM

#### Billing Codes for Chart C

| Chart - C Category Name                   | Billing Code | Billing Category Name                                                              |
|-------------------------------------------|--------------|------------------------------------------------------------------------------------|
| Bid Production Cost Guarantee Balancing   | 81203        | Balancing NYISO Bid Production Cost Guarantee - Internal Units                     |
| Bid Production Cost Guarantee Balancing   | 81204        | Balancing NYISO Bid Production Cost Guarantee - External Units                     |
| Bid Production Cost Guarantee Balancing   | 81205        | Balancing NYISO Bid Production Cost Guar