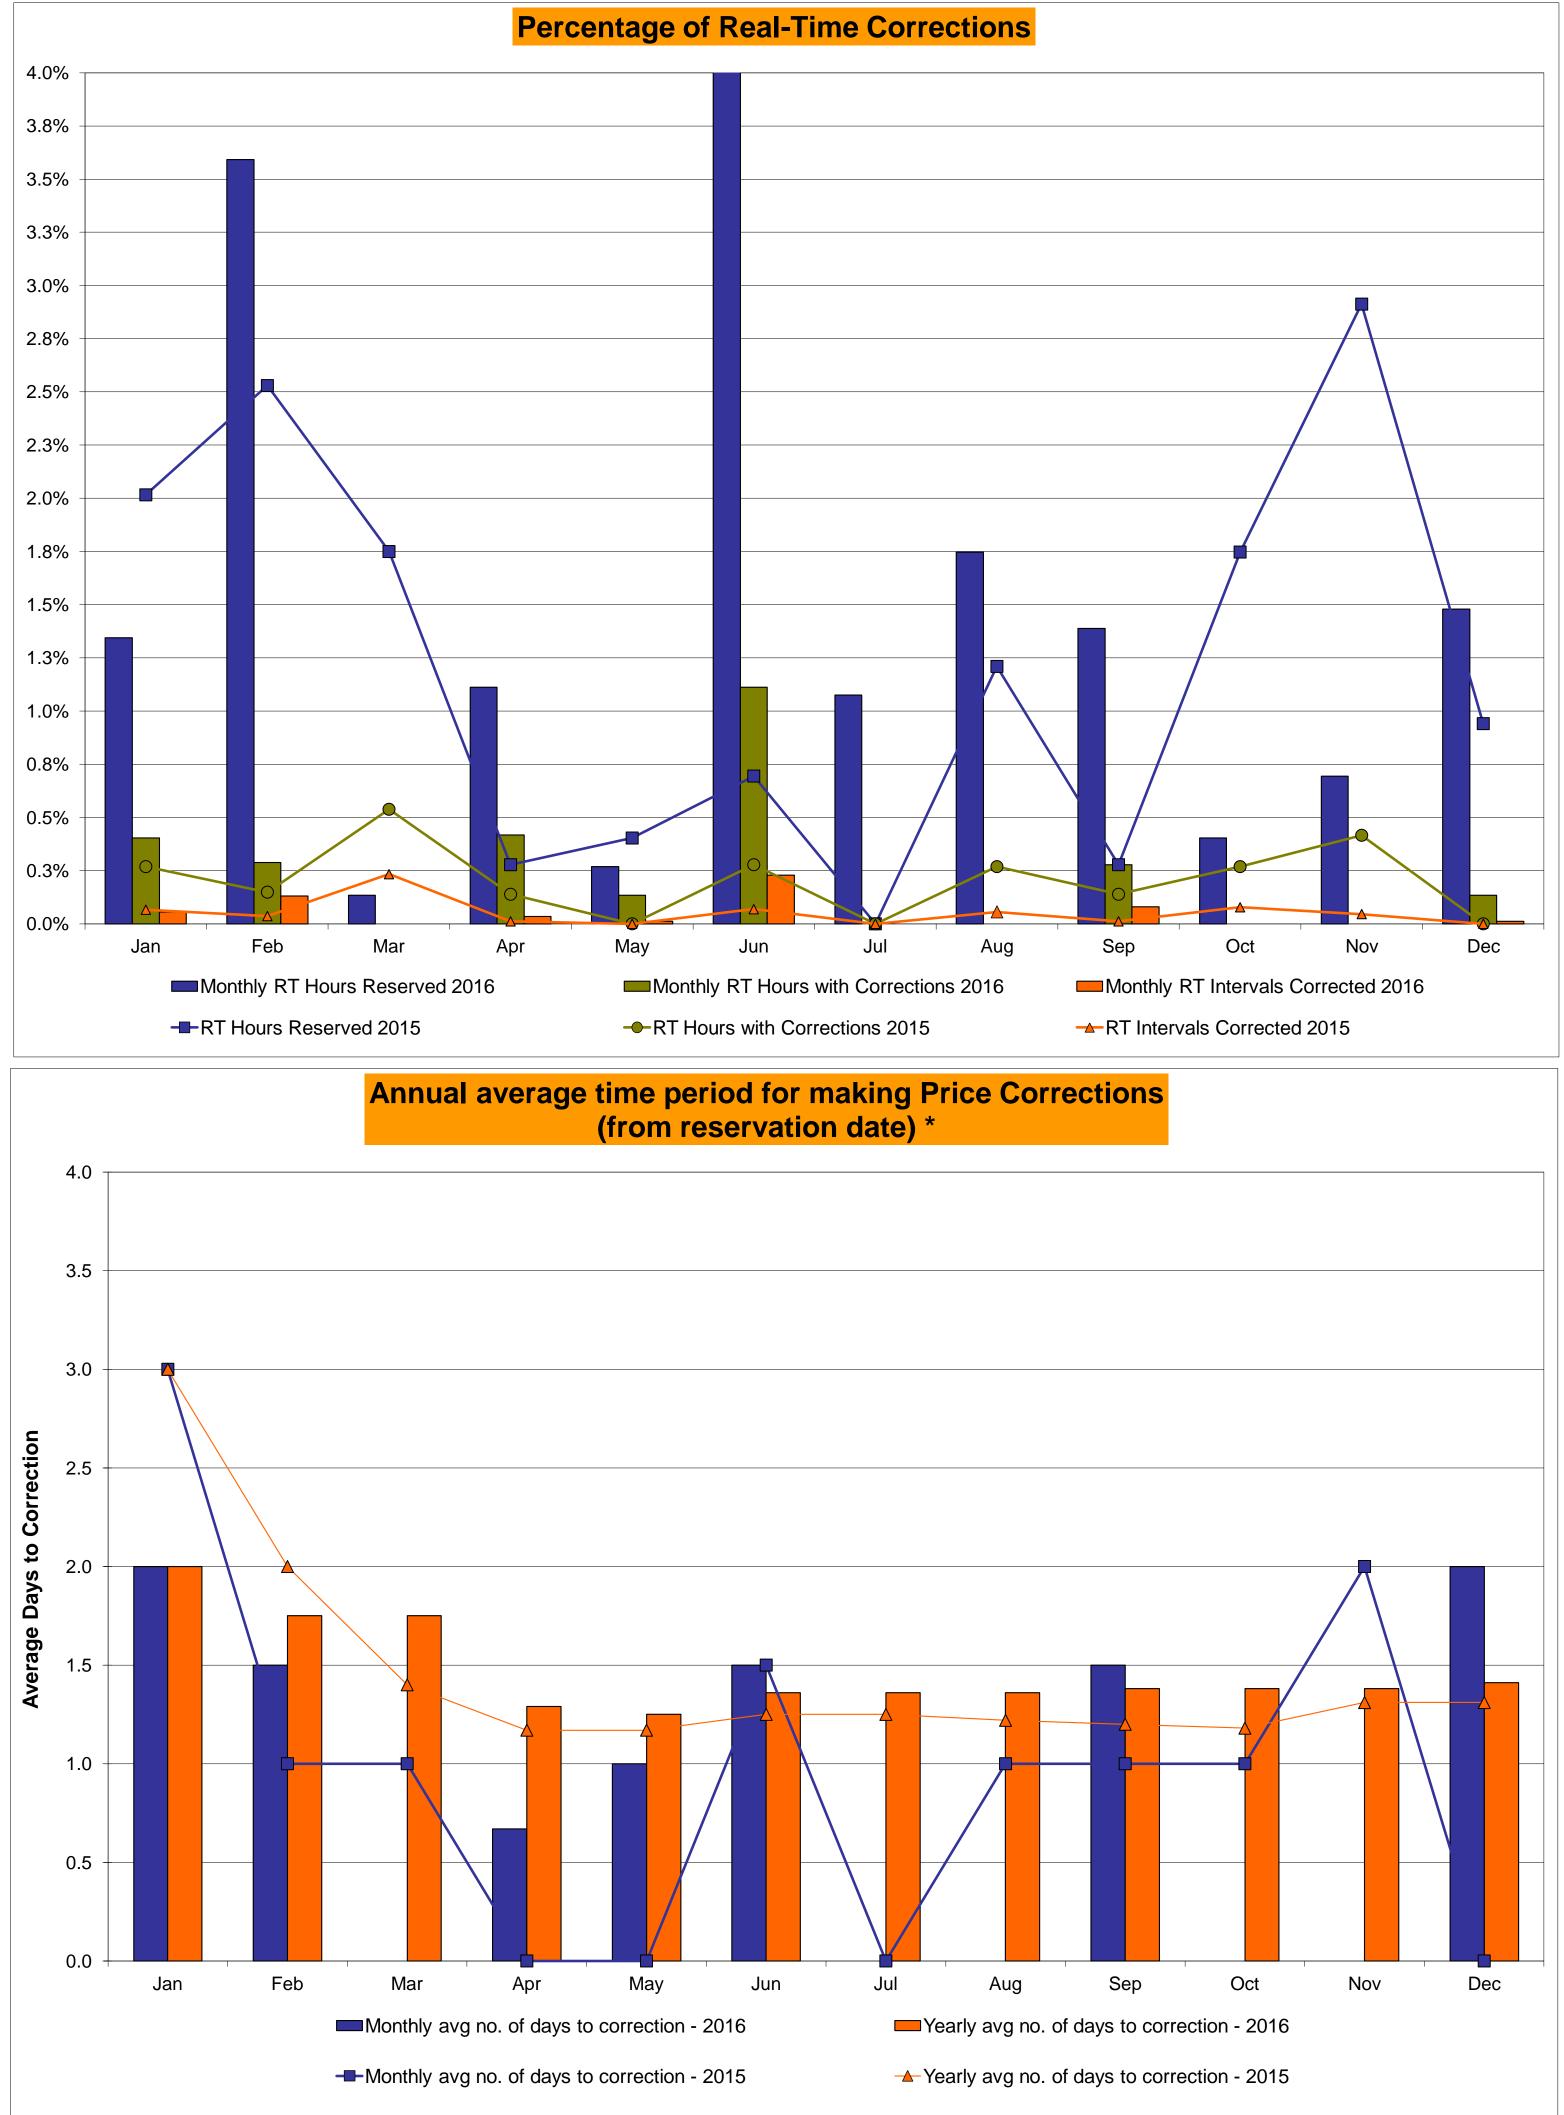

#### • Reliability Performance Metrics

identified. IROL exceedances of less than thirty minutes are considered NERC compliant.

<u>Day-Ahead Average Hourly Error %</u> - Average across all hours of the month of the absolute value of the difference between actual load demand and the Day-Ahead forecast load demand, divided by the actual load demand.