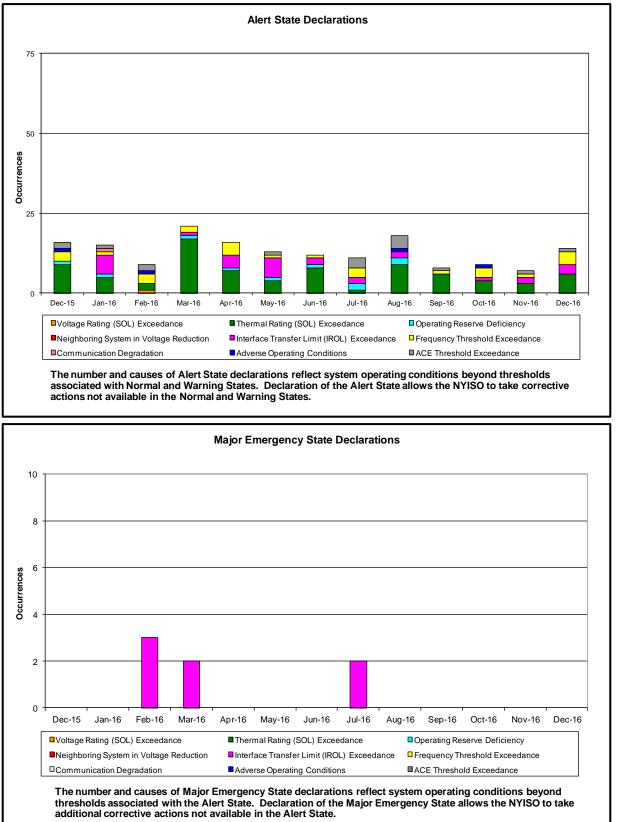

## • Reliability Performance Metrics

- Alert State Declarations
- Major Emergency State Declarations
- IROL Exceedance Times
- Balancing Area Control Performance
- Reserve Activations
- Disturbance Recovery Times
- Load Forecasting Performance
- Wind Forecasting Performance
- Wind Curtailment Performance
- Lake Erie Circulation and ISO Schedules

#### • Reliability Performance Metrics

identified. IROL exceedances of less than thirty minutes are considered NERC compliant.

<u>Day-Ahead Average Hourly Error %</u> - Average across all hours of the month of the absolute value of the difference between actual load demand and the Day-Ahead forecast load demand, divided by the actual load demand.