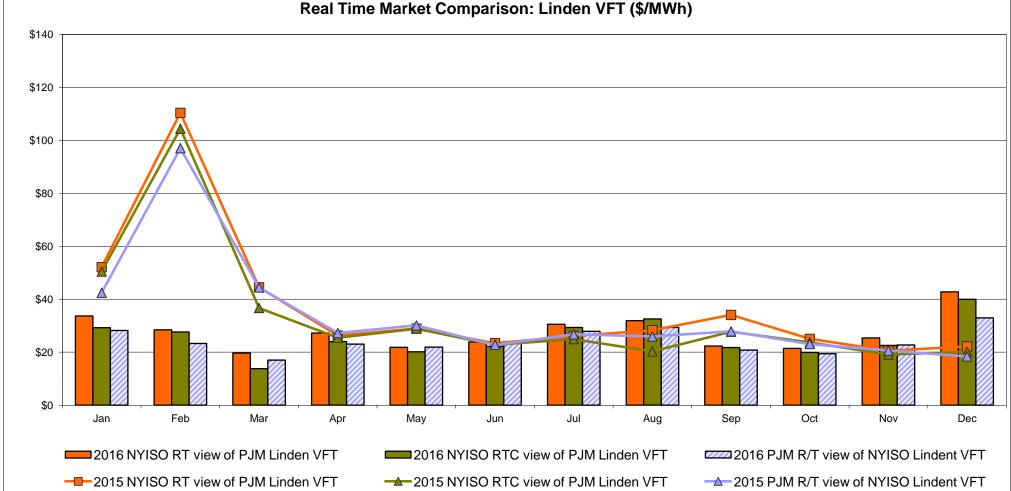

## Broader Regional Market Performance Metrics

- Ramapo Interconnection Congestion Coordination Monthly Value
- Ramapo Interconnection Congestion Coordination Daily Value
- Regional Generation Congestion Coordination Monthly Value
- Regional Generation Congestion Coordination Daily Value
- Regional RT Scheduling PJM Monthly Value
- Regional RT Scheduling PJM Daily Value

Regional Market initiatives.

|                                                                 | Current Month | Year-to-Date |
|-----------------------------------------------------------------|---------------|--------------|
|                                                                 | Value (\$M)   | Value (\$M)  |
| NY Savings from PJM-NY Congestion Coordination                  | \$3.70        | \$20.69      |
| NY Savings from PJM-NY Coordinated Transaction Scheduling       | \$0.04        | (\$0.54)     |
| NY Savings from NE-NY Coordinated Transaction Scheduling        | (\$0.35)      | (\$2.08)     |
| Total NY Savings                                                | \$3.39        | \$18.07      |
|                                                                 |               |              |
| Regional Savings from PJM-NY Coordinated Transaction Scheduling | \$0.09        | \$2.30       |
| Regional Savings from NE-NY Coordinated Transaction Scheduling  | \$0.07        | \$1.67       |
| Total Regional Savings                                          | \$0.16        | \$3.97       |