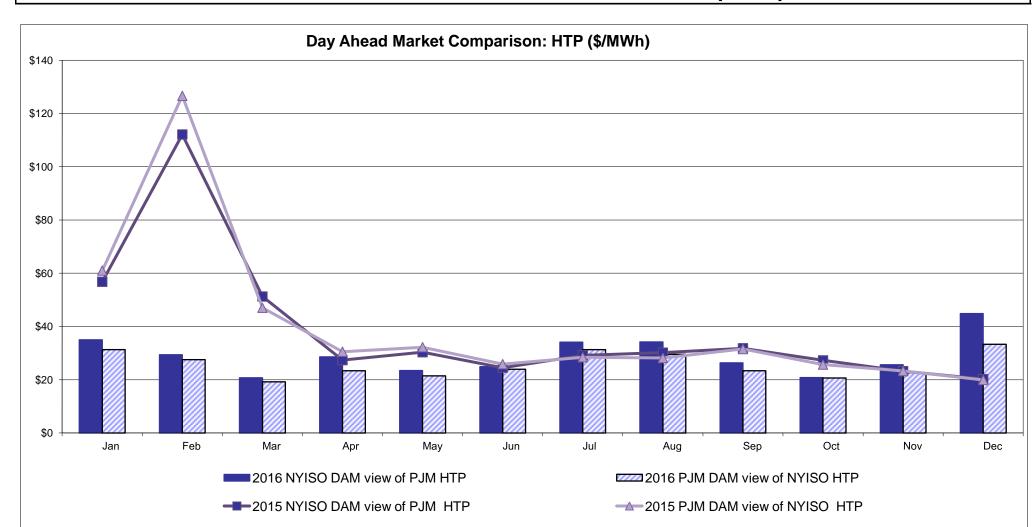

## Broader Regional Market Performance Metrics

- Ramapo Interconnection Congestion Coordination Monthly Value
- Ramapo Interconnection Congestion Coordination Daily Value
- Regional Generation Congestion Coordination Monthly Value
- Regional Generation Congestion Coordination Daily Value
- Regional RT Scheduling PJM Monthly Value
- Regional RT Scheduling PJM Daily Value

Regional Market initiatives.

|                                                                 | Current Month | Year-to-Date |
|-----------------------------------------------------------------|---------------|--------------|
|                                                                 | Value (\$M)   | Value (\$M)  |
| NY Savings from PJM-NY Congestion Coordination                  | \$3.70        | \$20.69      |
| NY Savings from PJM-NY Coordinated Transaction Scheduling       | \$0.04        | (\$0.54)     |
| NY Savings from NE-NY Coordinated Transaction Scheduling        | (\$0.35)      | (\$2.08)     |
| Total NY Savings                                                | \$3.39        | \$18.07      |
|                                                                 |               |              |
| Regional Savings from PJM-NY Coordinated Transaction Scheduling | \$0.09        | \$2.30       |
| Regional Savings from NE-NY Coordinated Transaction Scheduling  | \$0.07        | \$1.67       |
| Total Regional Savings                                          | \$0.16        | \$3.97       |