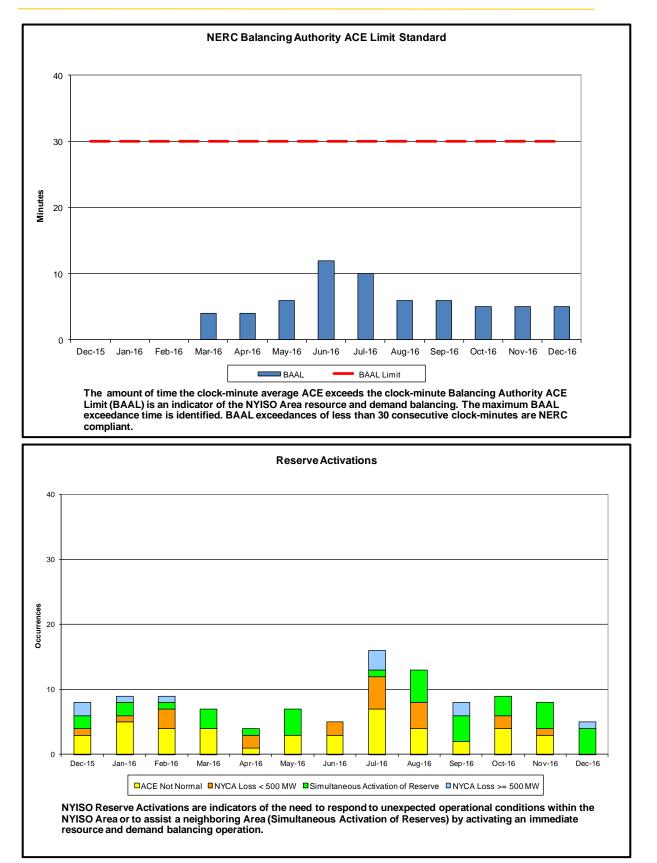

## • Reliability Performance Metrics

- Alert State Declarations
- Major Emergency State Declarations
- IROL Exceedance Times
- Balancing Area Control Performance
- Reserve Activations
- Disturbance Recovery Times
- Load Forecasting Performance
- Wind Forecasting Performance
- Wind Curtailment Performance
- Lake Erie Circulation and ISO Schedules