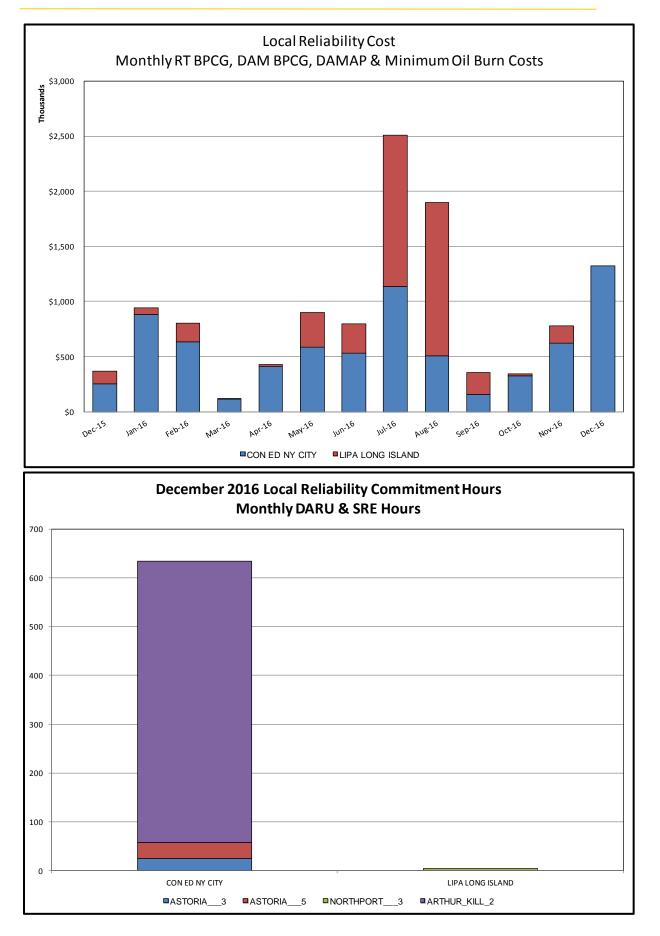

## Market Performance Metrics

- Monthly Statewide Uplift Components and Rate
- RTM Congestion Residuals Monthly Trend
- RTM Congestion Residuals Daily Costs
- RTM Congestion Residuals Event Summary
- RTM Congestion Residuals Cost Categories
- DAM Congestion Residuals Monthly Trend
- DAM Congestion Residuals Daily Costs
- DAM Congestion Residuals Cost Categories
- NYCA Unit Uplift Components Monthly Trend
- NYCA Unit Uplift Components Daily Costs
- Local Reliability Costs Monthly Trend & Commitment Hours
- TCC Monthly Clearing Price with DAM Congestion
- ICAP Spot Market Clearing Price
- UCAP Awards