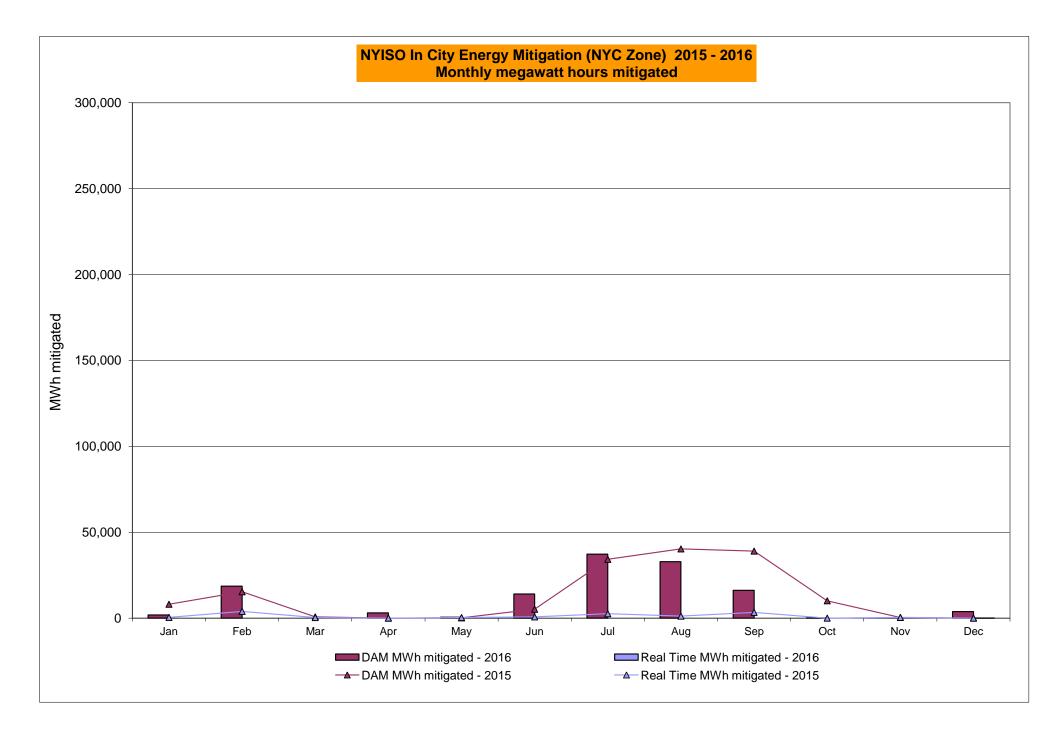

# **December 2016 Operations Performance Highlights**

- Peak load of 24,164 MW occurred on 12/15/2016 HB 17
- All-time winter capability period peak load of 25,738 MW occurred on 1/7/2014 HB 18
- 0 hours of Thunder Storm Alerts were declared
- 0 hours of NERC TLR level 3 curtailment
- In response to a recommendation in the 2015 State of the Market Report (recommendation #21 for Day-Ahead Market Scheduling), a modification was made on 12/7/16 to evaluate the commitment of gas turbines as blocked resources throughout the MIP evaluation.
- The following table identifies the estimated production cost savings associated with the Broader