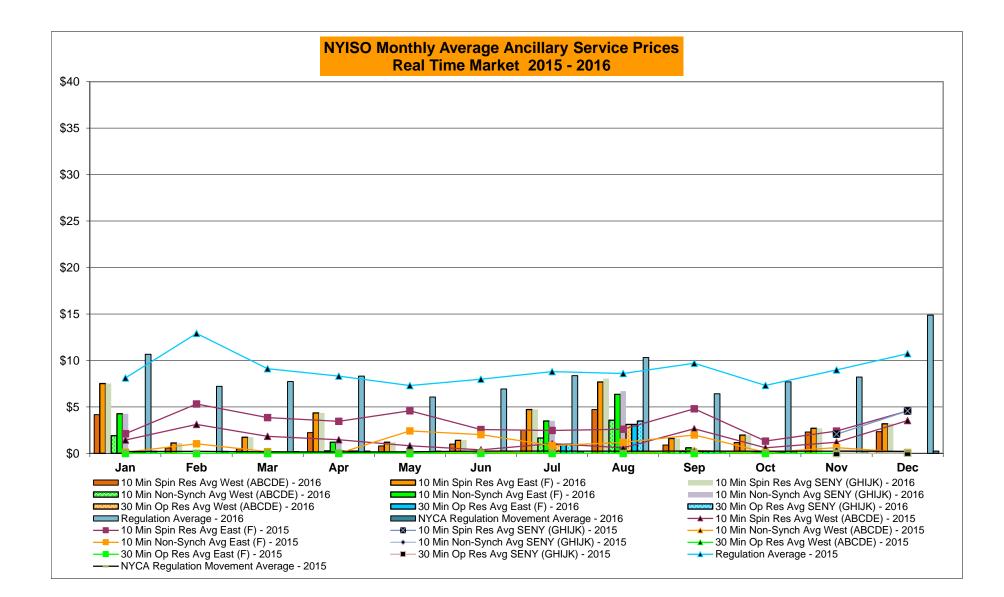

|                |        | Oct-16           |           |           | 1,889          | 239            |        | Oct-16           | 25,667         | 19,305         | 66,329         |            |
|        | Nov-16           |           |         | 23,341         | 263            |        | Nov-16           |           |           | 1,886          | 108            |        | Nov-16           | 28,831         | 19,413         | 62,433         | 11,854     |
|        | Dec-16           | 1,169     | 182     | 21,586         | 450            |        | Dec-16           | 516       | 233       | 1,524          | 77             |        | Dec-16           | 26,146         | 20,929         | 58,365         | 15,265     |



Market Mitigation and Analysis Prepared: 1/9/2017 1:57 PM







#### NYISO Markets Ancillary Services Statistics - Unweighted Price (\$/MWH)

|